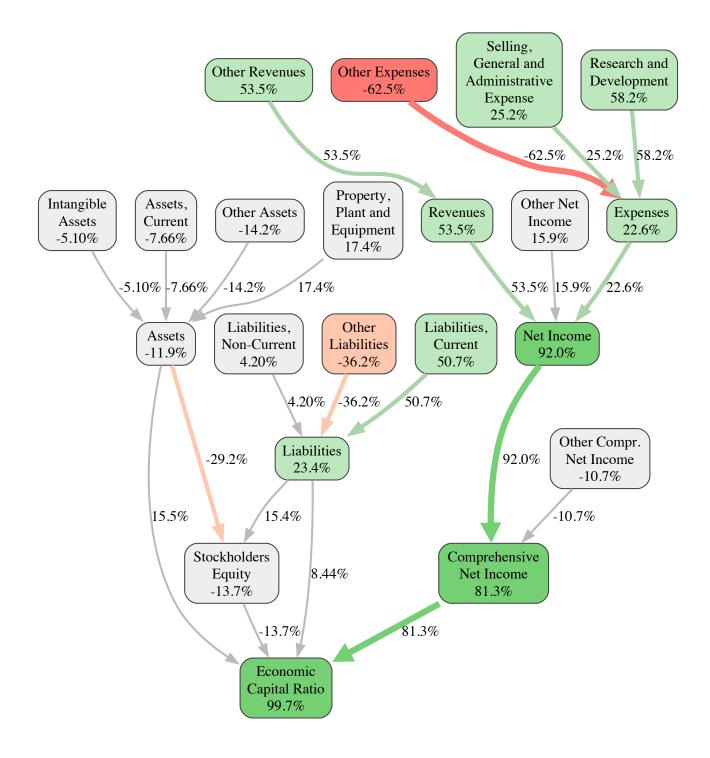

The greatest strength of Diodes INC DEL compared to the market average is the variable Net Income, increasing the Economic Capital Ratio by 92% points. The greatest weakness of Diodes INC DEL is the variable Other Expenses, reducing the Economic Capital Ratio by 63% points.

The company's Economic Capital Ratio, given in the ranking table, is 265%, being 100% points above the market average of 165%.

| Input Variable                    | Value in<br>1000 USD |
|-----------------------------------|----------------------|
| Amortization of Intangible Assets | 0                    |
| Assets, Current                   | 686,805              |
| Assets, Non-Current               | 23,614               |
| Intangible Assets                 | 126,257              |
| Liabilities, Current              | 149,271              |
| Liabilities, Non-Current          | 78,932               |
| Other Assets                      | 32,550               |
| Other Compr. Net Income           | -25,983              |
| Other Expenses                    | 640,662              |
| Other Liabilities                 | 140,787              |
| Other Net Income                  | 1,481                |
| Other Revenues                    | 890,651              |
| Property, Plant and Equipment     | 309,931              |
| Research and Development          | 52,136               |