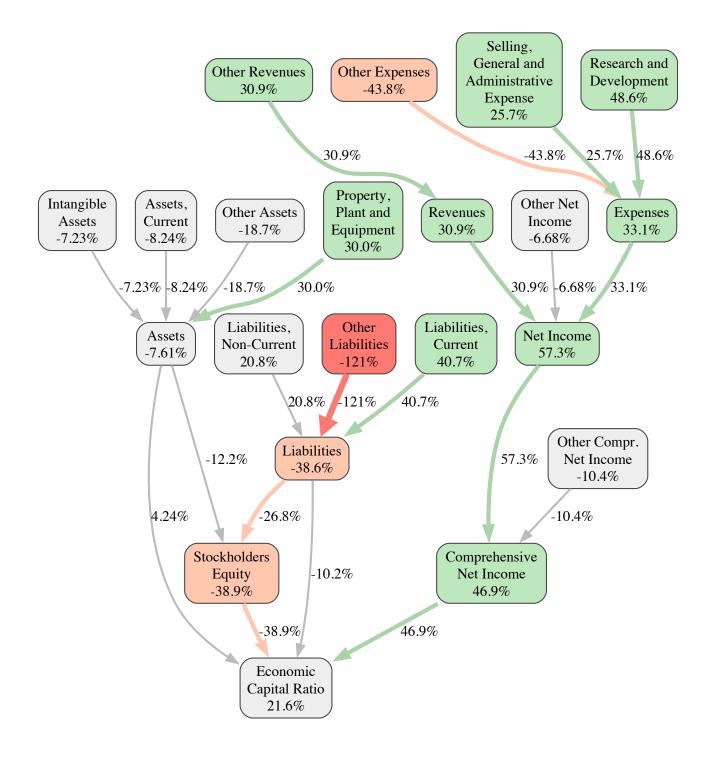

### Diodes INC DEL Rank 49 of 81

The relative strengths and weaknesses of Diodes INC DEL are analyzed with respect to the market average, including all of its competitors. We analyzed all variables having an effect on the Economic Capital Ratio.

The greatest strength of Diodes INC DEL compared to the market average is the variable Net Income, increasing the Economic Capital Ratio by 57% points. The greatest weakness of Diodes INC DEL is the variable Other Liabilities, reducing the Economic Capital Ratio by 121% points.

The company's Economic Capital Ratio, given in the ranking table, is 167%, being 22% points above the market average of 146%.

| Input Variable                    | Value in<br>1000 USD |
|-----------------------------------|----------------------|
| Amortization of Intangible Assets | 0                    |
| Assets, Current                   | 732,782              |
| Assets, Non-Current               | 33,447               |
| Intangible Assets                 | 304,288              |
| Liabilities, Current              | 185,373              |
| Liabilities, Non-Current          | 81,373               |
| Other Assets                      | 56,047               |
| Other Compr. Net Income           | -30,792              |
| Other Expenses                    | 682,471              |
| Other Liabilities                 | 441,339              |
| Other Net Income                  | -13,021              |
| Other Revenues                    | 942,162              |
| Property, Plant and Equipment     | 401,988              |
| Research and Development          | 69,937               |