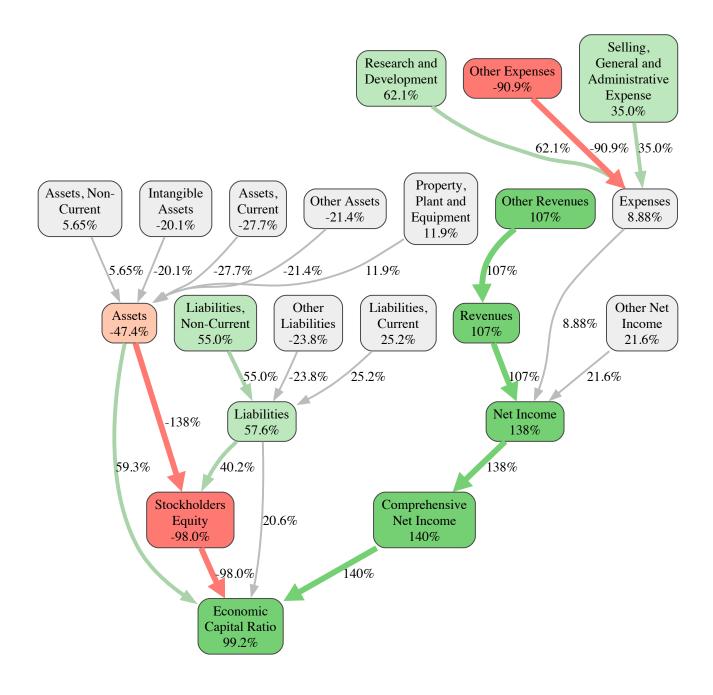

#### Diodes INC DEL Rank 32 of 81

The relative strengths and weaknesses of Diodes INC DEL are analyzed with respect to the market average, including all of its competitors. We analyzed all variables having an effect on the Economic Capital Ratio.

The greatest strength of Diodes INC DEL compared to the market average is the variable Net Income, increasing the Economic Capital Ratio by 138% points. The greatest weakness of Diodes INC DEL is the variable Other Expenses, reducing the Economic Capital Ratio by 91% points.

The company's Economic Capital Ratio, given in the ranking table, is 260%, being 99% points above the market average of 161%.

| Input Variable                    | Value in<br>1000 USD |
|-----------------------------------|----------------------|
| Amortization of Intangible Assets | 0                    |
| Assets, Current                   | 1,187,672            |
| Assets, Non-Current               | 159,048              |
| Intangible Assets                 | 244,440              |
| Liabilities, Current              | 471,034              |
| Liabilities, Non-Current          | 122,933              |
| Other Assets                      | 21,256               |
| Other Compr. Net Income           | 15,564               |
| Other Expenses                    | 1,231,074            |
| Other Liabilities                 | 297,804              |
| Other Net Income                  | 39,110               |
| Other Revenues                    | 1,805,162            |
| Property, Plant and Equipment     | 582,079              |
| Research and Development          | 119,200              |