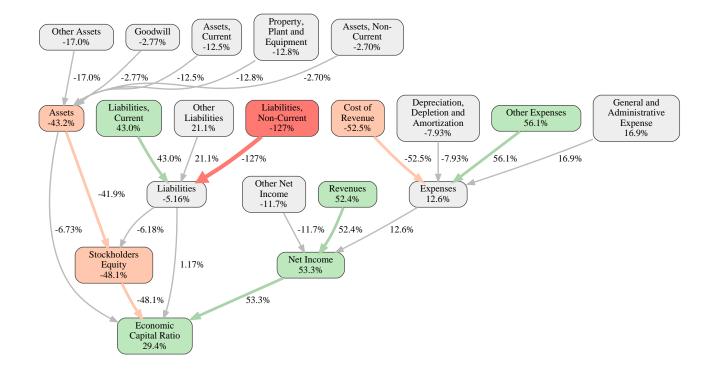

## WESTMORELAND COAL Co Rank 58 of 95

The relative strengths and weaknesses of WESTMORELAND COAL Co are analyzed with respect to the market average, including all of its competitors. We analyzed all variables having an effect on the Economic Capital Ratio.

The greatest strength of WESTMORELAND COAL Co compared to the market average is the variable Other Expenses, increasing the Economic Capital Ratio by 56% points. The greatest weakness of WESTMORELAND COAL Co is the variable Liabilities, Non-Current, reducing the Economic Capital Ratio by 127% points.

The company's Economic Capital Ratio, given in the ranking table, is -51%, being 29% points above the market average of -81%.

| Input Variable                           | Value in<br>1000 USD |
|------------------------------------------|----------------------|
| Assets, Current                          | 377,714              |
| Assets, Non-Current                      | 0                    |
| Cost of Revenue                          | 1,156,687            |
| Depreciation, Depletion and Amortization | 185,267              |
| General and Administrative Expense       | 108,560              |
| Goodwill                                 | 28,199               |
| Liabilities, Current                     | 379,274              |
| Liabilities, Non-Current                 | 1,811,024            |
| Other Assets                             | 343,475              |
| Other Compr. Net Income                  | -3,031               |
| Other Expenses                           | -58,743              |
| Other Liabilities                        | 84,728               |
| Other Net Income                         | -115,061             |
| Property, Plant and Equipment            | 835,521              |
| Revenues                                 | 1,477,960            |