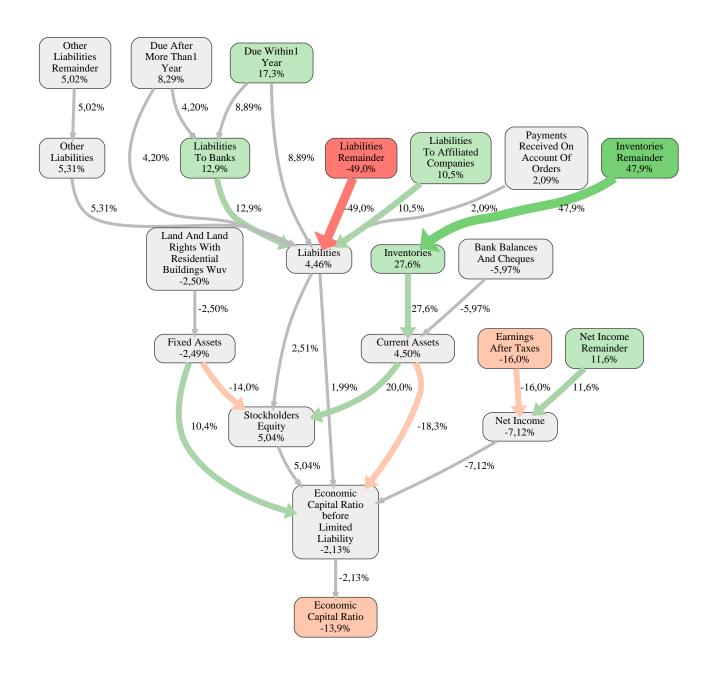

The greatest strength of BMS Industriebau GmbH compared to the market average is the variable Inventories Remainder, increasing the Economic Capital Ratio by 48% points. The greatest weakness of BMS Industriebau GmbH is the variable Liabilities Remainder, reducing the Economic Capital Ratio by 49% points.