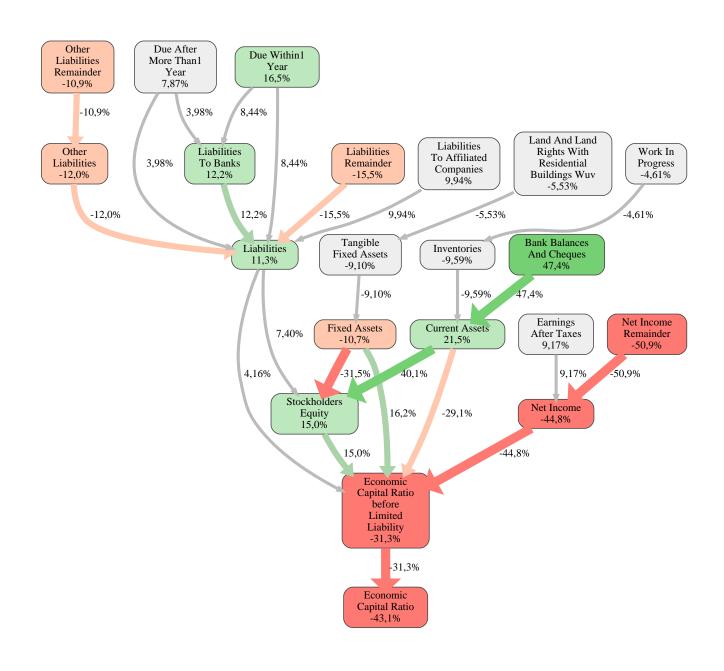

## Dreßler Bau GmbH Rank 83 of 108

The relative strengths and weaknesses of Dreßler Bau GmbH are analyzed with respect to the market average, including all of its competitors. We analyzed all variables having an effect on the Economic Capital Ratio.

The greatest strength of Dreßler Bau GmbH compared to the market average is the variable Bank Balances And Cheques, increasing the Economic Capital Ratio by 47% points. The greatest weakness of Dreßler Bau GmbH is the variable Net Income Remainder, reducing the Economic Capital Ratio by 51% points.

The company's Economic Capital Ratio, given in the ranking table, is 211%, being 43% points below the market average of 255%.

|                                                          | Value in |
|----------------------------------------------------------|----------|
| Input Variable                                           | TEUR     |
| And Land Rights With Buildings Under Construction        | 0        |
| Bank Balances And Cheques                                | 75.973   |
| Bonds                                                    | 0        |
| Buildings On Third Party Land                            | 2.467    |
| Completed                                                | 0        |
| Computer Software                                        | 0        |
| Concessions                                              | 0        |
| Construction Preparatory Costs                           | 0        |
| Contracted Construction In Progress                      | 0        |
| Current Assets Remainder                                 | 0,000010 |
| Deferred Tax Assets                                      | 0        |
| Deficit Not Covered By Equity                            | 0        |
| Due After More Than1 Year                                | 0        |
| Due Within1 Year                                         | 0        |
| Earnings After Taxes                                     | 8.177    |
| Eceivables From Care                                     | 0        |
| Excess Of Plan Assets Over Pension Liability             | 0        |
| Expenses For The Cession Of Profit Participation Capital | 0        |
| Finished Goods                                           | 0        |
| Fixed Assets Remainder                                   | 0        |
| From Capital Lease Contracts                             | 0        |
| Goodwill                                                 | 0        |
| Income From Change In Deferred Taxes                     | 0        |
| Income From Loss Absorption                              | 0        |
| Industrial Rights                                        | 0        |
| Intangible Fixed Assets Remainder                        | 0        |
| Inventories Gross Before Deduction Of Prepayments        | 0        |
| Inventories Remainder                                    | 1.333    |