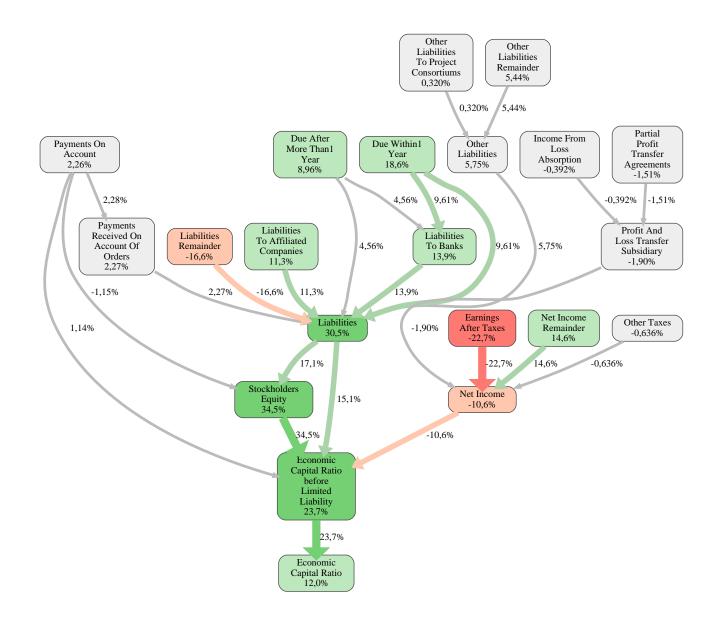

### Sander Massivhaus GmbH Rank 45 of 108

The relative strengths and weaknesses of Sander Massivhaus GmbH are analyzed with respect to the market average, including all of its competitors. We analyzed all variables having an effect on the Economic Capital Ratio.

The greatest strength of Sander Massivhaus GmbH compared to the market average is the variable Stockholders Equity, increasing the Economic Capital Ratio by 35% points. The greatest weakness of Sander Massivhaus GmbH is the variable Earnings After Taxes, reducing the Economic Capital Ratio by 23% points.

The company's Economic Capital Ratio, given in the ranking table, is 266%, being 12% points above the market average of 255%.

|                                                          | Wales In         |
|----------------------------------------------------------|------------------|
| Input Variable                                           | Value in<br>TEUR |
| And Land Rights With Buildings Under Construction        | 0                |
| Bank Balances And Cheques                                | 995              |
| Bonds                                                    | 0                |
| Buildings On Third Party Land                            | 0                |
| Completed                                                | 0                |
| Computer Software                                        | 0                |
| Concessions                                              | 0                |
| Construction Preparatory Costs                           | 0                |
| Contracted Construction In Progress                      | 0                |
| Current Assets Remainder                                 | 0,000020         |
| Deferred Tax Assets                                      | 0                |
| Deficit Not Covered By Equity                            | 0                |
| Due After More Than1 Year                                | 0                |
| Due Within1 Year                                         | 0                |
| Earnings After Taxes                                     | 0                |
| Eceivables From Care                                     | 0                |
| Excess Of Plan Assets Over Pension Liability             | 0                |
| Expenses For The Cession Of Profit Participation Capital | 0                |
| Finished Goods                                           | 0                |
| Fixed Assets Remainder                                   | 0                |
| From Capital Lease Contracts                             | 0                |
| Goodwill                                                 | 0                |
| Income From Change In Deferred Taxes                     | 0                |
| Income From Loss Absorption                              | 0                |
| Industrial Rights                                        | 0                |
| Intangible Fixed Assets Remainder                        | 0                |
| Inventories Gross Before Deduction Of Prepayments        | 0                |
| Inventories Remainder                                    | 0                |