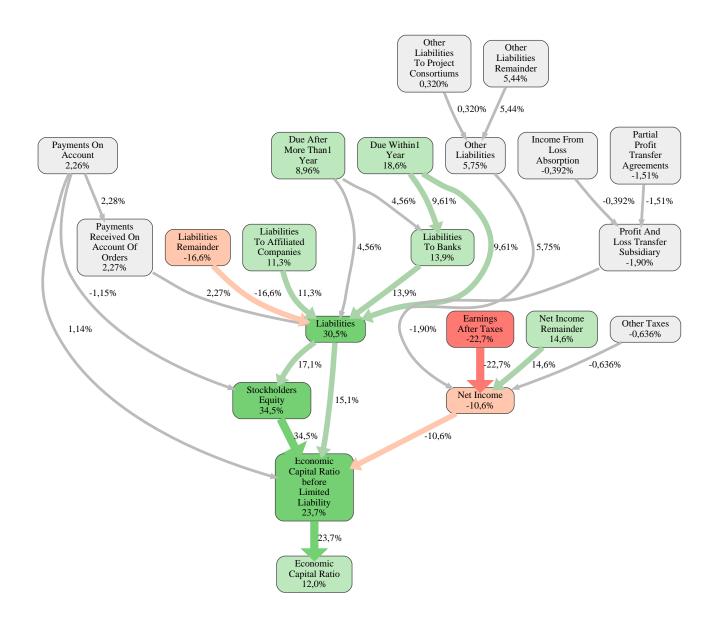

#### Markgraf Familien

The relative strengths and weaknesses of Markgraf Familien GmbH are analyzed with respect to the market average, including all of its competitors. We analyzed all variables having an effect on the Economic Capital Ratio.

The greatest strength of Markgraf Familien GmbH compared to the market average is the variable Stockholders Equity, increasing the Economic Capital Ratio by 35% points. The greatest weakness of Markgraf Familien GmbH is the variable Earnings After Taxes, reducing the Economic Capital Ratio by 23% points.

The company's Economic Capital Ratio, given in the ranking table, is 266%, being 12% points above the market average of 255%.

| Input Variable                                  | Value in<br>TEUR | Output Variable                            | Value in<br>TEUR |
|-------------------------------------------------|------------------|--------------------------------------------|------------------|
| And Land Rights With Buildings Under            | 0                | Other Assets                               | 0                |
| Construction                                    | 0                | Trade Payables                             | 0                |
| Bank Balances And Cheques                       | 4.439            | Liabilities To Shareholders                | 0                |
| Bonds                                           | 0                | Payments Received On Account Of            | 0                |
| Buildings On Third Party Land                   | 0                | Orders                                     | 0                |
| Completed                                       | 0                | Other Liabilities                          | 0                |
| Computer Software                               | 0                | Liabilities To Banks                       | 0                |
| Concessions                                     | 0                | Liabilities                                | 0                |
| Construction Preparatory Costs                  | 0                | Shares In Affiliated Companies             | 0                |
| Contracted Construction In Progress             | 0                | Other Long Term Financial Assets           | 0                |
| Current Assets Remainder                        | 0                | Other Long Term Equity Investments         | 0                |
| Deferred Tax Assets                             | 0                | Long Term Financial Assets                 | 0                |
| Deficit Not Covered By Equity                   | 0                | Trade Receivables                          | 0                |
| Due After More Than1 Year                       | 0                | Finished Goods And Merchandise             | 0                |
| Due Within1 Year                                | 0                | Recognised Deferred Taxes                  | 0                |
| Earnings After Taxes                            | 0                | Profit And Loss Transfer Subsidiary        | 0                |
| Eceivables From Care                            | 0                | Technical Equipment And Machinery          | 0                |
| Excess Of Plan Assets Over Pension<br>Liability | 0                | Land And Other Inventories Deemed For Sale | 0                |
| Expenses For The Cession Of Profit              | 0                | Other Tangible Fixed Assets                | 0                |
| Participation Capital                           | 0                | Licences Rights And Assets                 | 0                |
| Finished Goods                                  | 0                | Internally Generated Industrial Property   | 0                |
| Fixed Assets Remainder                          | 0                | Rights And Similar Values                  | 0                |
| From Capital Lease Contracts                    | 0                | Intangible Fixed Assets                    | 0                |
| Goodwill                                        | 0                | Operating And Office Equipment             | 0                |
| Income From Change In Deferred Taxes            | 0                | Tangible Fixed Assets                      | 0                |
| Income From Loss Absorption                     | 0                | Fixed Assets                               | 0                |
| Industrial Rights                               | 0                | Work In Progress                           | 0                |
| Intangible Fixed Assets Remainder               | 0                | Prepayments Received On Account Of         |                  |
| Inventories Gross Before Deduction Of           | 0                | Orders Deducted From Assets On The         | 0                |
| Prepayments                                     | 0                | Face Of The Balance Sheet                  |                  |
| Inventories Remainder                           | 0                | Securities                                 | 0                |