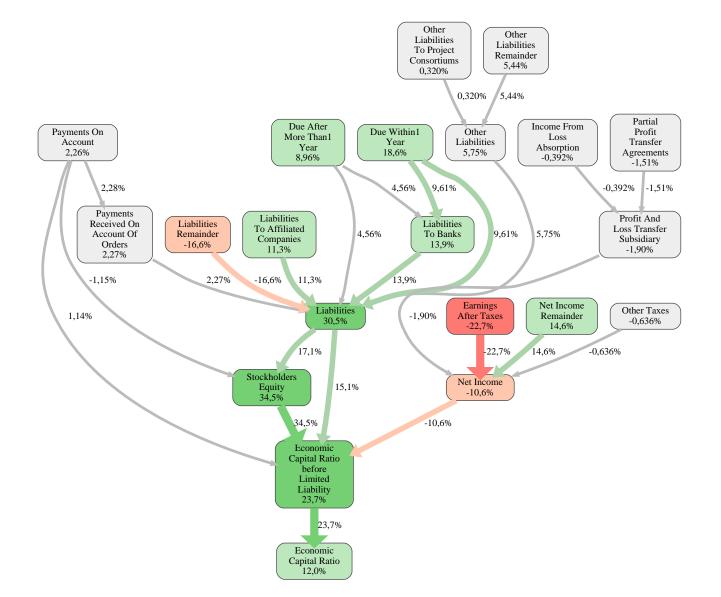

Ruben Schäfer Bauunternehmung GmbH Rank 45 of 108

Ruben Schäfer Bauunternehmung

The relative strengths and weaknesses of Ruben Schäfer Bauunternehmung GmbH are analyzed with respect to the market average, including all of its competitors. We analyzed all variables having an effect on the Economic Capital Ratio.

The greatest strength of Ruben Schäfer Bauunternehmung GmbH compared to the market average is the variable Stockholders Equity, increasing the Economic Capital Ratio by 35% points. The greatest weakness of Ruben Schäfer Bauunternehmung GmbH is the variable Earnings After Taxes, reducing the Economic Capital Ratio by 23% points.

The company's Economic Capital Ratio, given in the ranking table, is 266%, being 12% points above the market average of 255%.

| Input Variable                                  | Value in<br>TEUR | Output Variable                            | Value in<br>TEUR |
|-------------------------------------------------|------------------|--------------------------------------------|------------------|
| And Land Rights With Buildings Under            | 0                | Other Assets                               | 0                |
| Construction                                    | 0                | Trade Payables                             | 0                |
| Bank Balances And Cheques                       | 337              | Liabilities To Shareholders                | 0                |
| Bonds                                           | 0                | Payments Received On Account Of            | 0                |
| Buildings On Third Party Land                   | 0                | Orders                                     | 0                |
| Completed                                       | 0                | Other Liabilities                          | 0                |
| Computer Software                               | 0                | Liabilities To Banks                       | 0                |
| Concessions                                     | 0                | Liabilities                                | 0                |
| Construction Preparatory Costs                  | 0                | Shares In Affiliated Companies             | 0                |
| Contracted Construction In Progress             | 0                | Other Long Term Financial Assets           | 0                |
| Current Assets Remainder                        | 0,000010         | Other Long Term Equity Investments         | 0                |
| Deferred Tax Assets                             | 0                | Long Term Financial Assets                 | 0                |
| Deficit Not Covered By Equity                   | 0                | Trade Receivables                          | 0                |
| Due After More Than1 Year                       | 0                | Finished Goods And Merchandise             | 0                |
| Due Within1 Year                                | 0                | Recognised Deferred Taxes                  | 0                |
| Earnings After Taxes                            | 0                | Profit And Loss Transfer Subsidiary        | 0                |
| Eceivables From Care                            | 0                | Technical Equipment And Machinery          | 0                |
| Excess Of Plan Assets Over Pension<br>Liability | 0                | Land And Other Inventories Deemed For Sale | 0                |
| Expenses For The Cession Of Profit              | 0                | Other Tangible Fixed Assets                | 0                |
| Participation Capital                           | 0                | Licences Rights And Assets                 | 0                |
| Finished Goods                                  | 0                | Internally Generated Industrial Property   | 0                |
| Fixed Assets Remainder                          | 0                | Rights And Similar Values                  | 0                |
| From Capital Lease Contracts                    | 0                | Intangible Fixed Assets                    | 0                |
| Goodwill                                        | 0                | Operating And Office Equipment             | 0                |
| Income From Change In Deferred Taxes            | 0                | Tangible Fixed Assets                      | 0                |
| Income From Loss Absorption                     | 0                | Fixed Assets                               | 0                |
| Industrial Rights                               | 0                | Work In Progress                           | 0                |
| Intangible Fixed Assets Remainder               | 0                | Prepayments Received On Account Of         |                  |
| Inventories Gross Before Deduction Of           | 0                | Orders Deducted From Assets On The         | 0                |
| Prepayments                                     |                  | Face Of The Balance Sheet                  |                  |
| Inventories Remainder                           | 0                | Securities                                 | 0                |