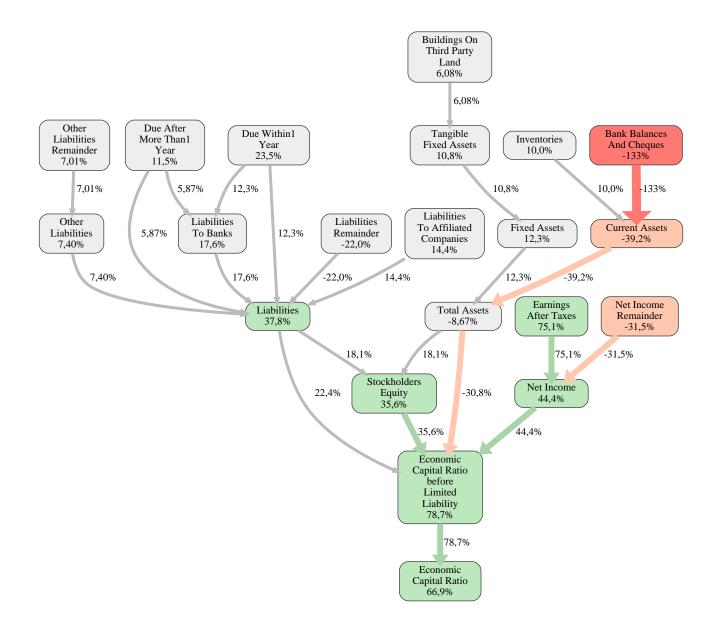

# Schrobsdorff Bau Aktiengesellschaft Rank 13 of 108

Schrobsdorff Bau

The relative strengths and weaknesses of Schrobsdorff Bau Aktiengesellschaft are analyzed with respect to the market average, including all of its competitors. We analyzed all variables having an effect on the Economic Capital Ratio.

The greatest strength of Schrobsdorff Bau Aktiengesellschaft compared to the market average is the variable Earnings After Taxes, increasing the Economic Capital Ratio by 75% points. The greatest weakness of Schrobsdorff Bau Aktiengesellschaft is the variable Bank Balances And Cheques, reducing the Economic Capital Ratio by 133% points.

The company's Economic Capital Ratio, given in the ranking table, is 321%, being 67% points above the market average of 255%.

|                                                          | Wales In         |
|----------------------------------------------------------|------------------|
| Input Variable                                           | Value in<br>TEUR |
| And Land Rights With Buildings Under Construction        | 0                |
| Bank Balances And Cheques                                | 8.170            |
| Bonds                                                    | 0                |
| Buildings On Third Party Land                            | 0                |
| Completed                                                | 0                |
| Computer Software                                        | 0                |
| Concessions                                              | 0                |
| Construction Preparatory Costs                           | 0                |
| Contracted Construction In Progress                      | 0                |
| Current Assets Remainder                                 | -0,000010        |
| Deferred Tax Assets                                      | 0                |
| Deficit Not Covered By Equity                            | 0                |
| Due After More Than1 Year                                | 0                |
| Due Within1 Year                                         | 0                |
| Earnings After Taxes                                     | 2.056            |
| Eceivables From Care                                     | 0                |
| Excess Of Plan Assets Over Pension Liability             | 0                |
| Expenses For The Cession Of Profit Participation Capital | 0                |
| Finished Goods                                           | 0                |
| Fixed Assets Remainder                                   | 0                |
| From Capital Lease Contracts                             | 0                |
| Goodwill                                                 | 0                |
| Income From Change In Deferred Taxes                     | 0                |
| Income From Loss Absorption                              | 0                |
| Industrial Rights                                        | 0                |
| Intangible Fixed Assets Remainder                        | 0                |
| Inventories Gross Before Deduction Of Prepayments        | 0                |
| Inventories Remainder                                    | 0                |