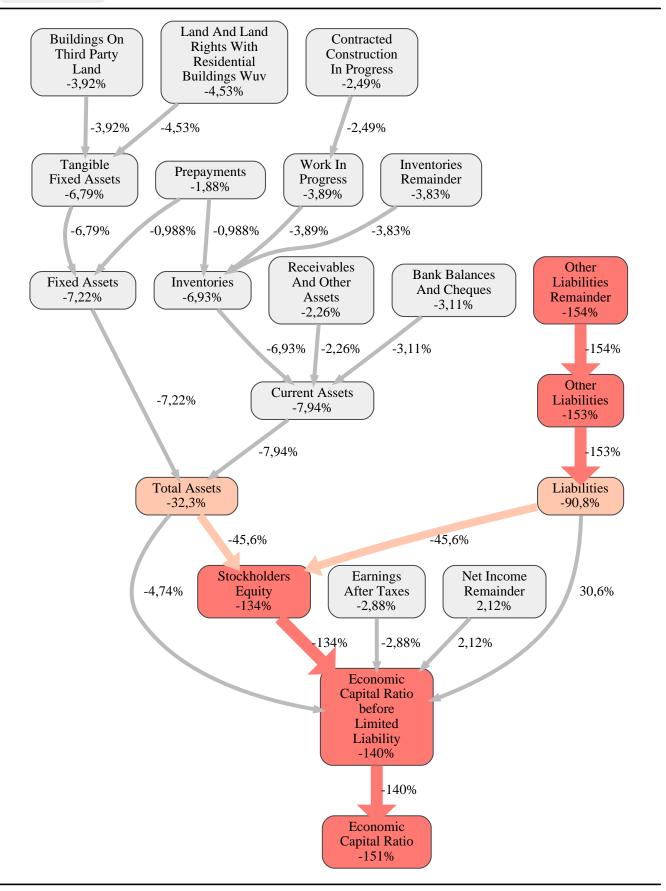

The greatest strength of Fuchs Bau GmbH compared to the market average is the variable Net Income Remainder, increasing the Economic Capital Ratio by 2,1% points. The greatest weakness of Fuchs Bau GmbH is the variable Other Liabilities Remainder, reducing the Economic Capital Ratio by 154% points.

The company's Economic Capital Ratio, given in the ranking table, is 103%, being 151% points below the market average of 255%.

| Input Variable                                           | Value in<br>TEUR |
|----------------------------------------------------------|------------------|
| And Land Rights With Buildings Under Construction        | 0                |
| Bank Balances And Cheques                                | 2.407            |
| Bonds                                                    | 0                |
| Buildings On Third Party Land                            | 163              |
| Completed                                                | 0                |
| Computer Software                                        | 0                |
| Concessions                                              | 0                |
| Construction Preparatory Costs                           | 0                |
| Contracted Construction In Progress                      | 0                |
| Current Assets Remainder                                 | 0,000020         |
| Deferred Tax Assets                                      | 0                |
| Deficit Not Covered By Equity                            | 0                |
| Due After More Than1 Year                                | 0                |
| Due Within1 Year                                         | 0                |
| Earnings After Taxes                                     | 324              |
| Eceivables From Care                                     | 0                |
| Excess Of Plan Assets Over Pension Liability             | 0                |
| Expenses For The Cession Of Profit Participation Capital | 0                |
| Finished Goods                                           | 0                |
| Fixed Assets Remainder                                   | 0,000030         |
| From Capital Lease Contracts                             | 0                |
| Goodwill                                                 | 64               |
| Income From Change In Deferred Taxes                     | 0                |
| Income From Loss Absorption                              | 0                |
| Industrial Rights                                        | 0                |
| Intangible Fixed Assets Remainder                        | 0                |
| Inventories Gross Before Deduction Of Prepayments        | 0                |
| Inventories Remainder                                    | 0                |