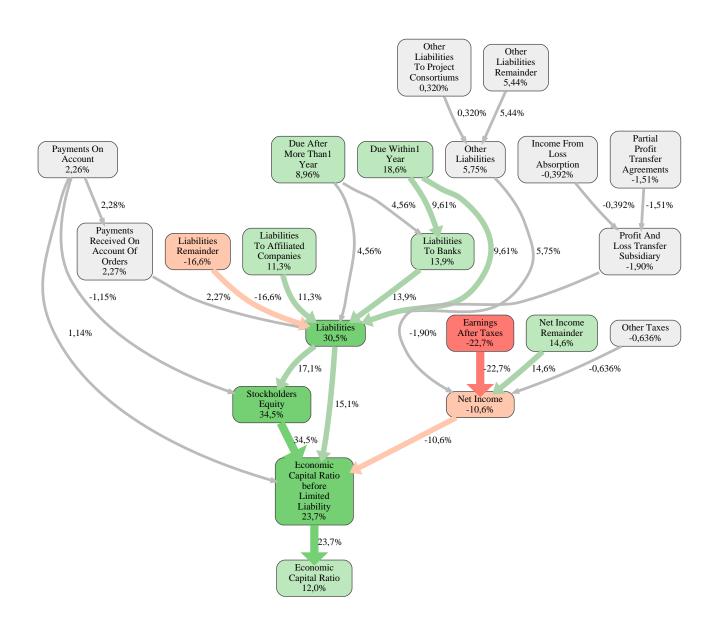

The greatest strength of Bauunternehmung Peter Igl GmbH compared to the market average is the variable Stockholders Equity, increasing the Economic Capital Ratio by 35% points. The greatest weakness of Bauunternehmung Peter Igl GmbH is the variable Earnings After Taxes, reducing the Economic Capital Ratio by 23% points.

The company's Economic Capital Ratio, given in the ranking table, is 266%, being 12% points above the market average of 255%.

| Input Variable                                       | Value in<br>TEUR | Output Variable                                                 | Value in<br>TEUR |
|------------------------------------------------------|------------------|-----------------------------------------------------------------|------------------|
| And Land Rights With Buildings Under                 | 0                | Other Assets                                                    | 0                |
| Construction                                         | -                | Trade Payables                                                  | 0                |
| Bank Balances And Cheques                            | 0,017            | Liabilities To Shareholders                                     | 0                |
| Bonds                                                | 0                | Payments Received On Account Of                                 | 0                |
| Buildings On Third Party Land                        | 0                | Orders                                                          | 0                |
| Completed                                            | 0                | Other Liabilities                                               | 0                |
| Computer Software                                    | 0                | Liabilities To Banks                                            | 0                |
| Concessions                                          | 0                | Liabilities                                                     | 0                |
| Construction Preparatory Costs                       | 0                | Shares In Affiliated Companies                                  | 0                |
| Contracted Construction In Progress                  | 0                | Other Long Term Financial Assets                                | 0                |
| Current Assets Remainder                             | -0,000010        | Other Long Term Equity Investments                              | 0                |
| Deferred Tax Assets                                  | 0                | Long Term Financial Assets                                      | 0                |
| Deficit Not Covered By Equity                        | 61               | Trade Receivables                                               | 0                |
| Due After More Than1 Year                            | 0                | Finished Goods And Merchandise                                  | 0                |
| Due Within1 Year                                     | 0                | Recognised Deferred Taxes                                       | 0                |
| Earnings After Taxes                                 | 0                | Profit And Loss Transfer Subsidiary                             | 0                |
| Eceivables From Care                                 | 0                | Technical Equipment And Machinery                               | 0                |
| Excess Of Plan Assets Over Pension<br>Liability      | 0                | Land And Other Inventories Deemed For Sale                      | 0                |
| Expenses For The Cession Of Profit                   | 0                | Other Tangible Fixed Assets                                     | 0                |
| Participation Capital                                | 0                | Licences Rights And Assets                                      | 0                |
| Finished Goods                                       | 0                | Internally Generated Industrial Property                        | 0                |
| Fixed Assets Remainder                               | 0                | Rights And Similar Values                                       | 0                |
| From Capital Lease Contracts                         | 0                | Intangible Fixed Assets                                         | 0                |
| Goodwill                                             | 0                | Operating And Office Equipment                                  | 0                |
| Income From Change In Deferred Taxes                 | 0                | Tangible Fixed Assets                                           | 0                |
| Income From Loss Absorption                          | 0                | Fixed Assets                                                    | 0                |
| Industrial Rights                                    | 0                | Work In Progress                                                | 0                |
| Intangible Fixed Assets Remainder                    | 0                | Prepayments Received On Account Of                              |                  |
| Inventories Gross Before Deduction Of<br>Prepayments | 0                | Orders Deducted From Assets On The<br>Face Of The Balance Sheet | 0                |
| Inventories Remainder                                | 0                | Securities                                                      | 0                |