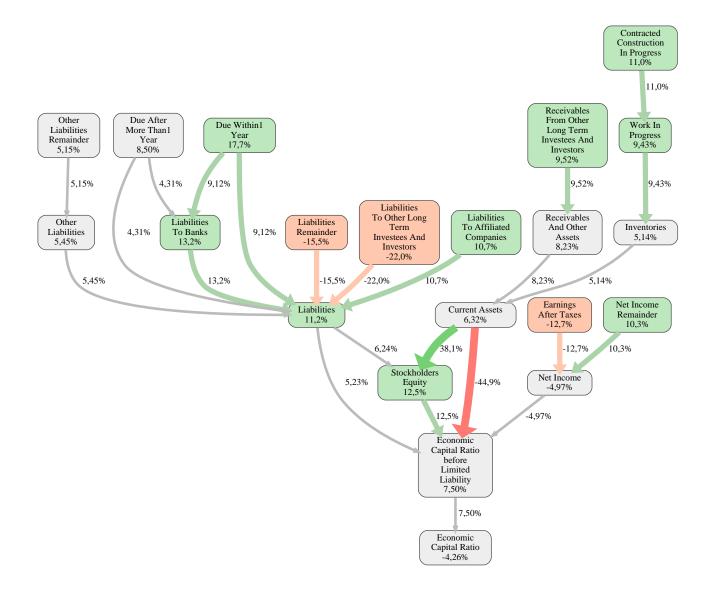

The greatest strength of Baugesellschaft Walter Hellmich GmbH compared to the market average is the variable Due Within1 Year, increasing the Economic Capital Ratio by 18% points. The greatest weakness of Baugesellschaft Walter Hellmich GmbH is the variable Liabilities To Other Long Term Investees And Investors, reducing the Economic Capital Ratio by 22% points.

The company's Economic Capital Ratio, given in the ranking table, is 250%, being 4,3% points below the market average of 255%.

| Input Variable                                       | Value in<br>TEUR | Output Variable                                                 | Value in<br>TEUR |
|------------------------------------------------------|------------------|-----------------------------------------------------------------|------------------|
| And Land Rights With Buildings Under                 | 0                | Other Assets                                                    | 0                |
| Construction                                         | 0                | Trade Payables                                                  | 0                |
| Bank Balances And Cheques                            | 1.092            | Liabilities To Shareholders                                     | 0                |
| Bonds                                                | 0                | Payments Received On Account Of                                 | 0                |
| Buildings On Third Party Land                        | 5.697            | Orders                                                          | 0                |
| Completed                                            | 0                | Other Liabilities                                               | 0                |
| Computer Software                                    | 0                | Liabilities To Banks                                            | 0                |
| Concessions                                          | 0                | Liabilities                                                     | 14.423           |
| Construction Preparatory Costs                       | 0                | Shares In Affiliated Companies                                  | 0                |
| Contracted Construction In Progress                  | 78.684           | Other Long Term Financial Assets                                | 0,50             |
| Current Assets Remainder                             | 0                | Other Long Term Equity Investments                              | 0                |
| Deferred Tax Assets                                  | 0                | Long Term Financial Assets                                      | 0,50             |
| Deficit Not Covered By Equity                        | 0                | Trade Receivables                                               | 0                |
| Due After More Than1 Year                            | 0                | Finished Goods And Merchandise                                  | 0                |
| Due Within1 Year                                     | 0                | Recognised Deferred Taxes                                       | 0                |
| Earnings After Taxes                                 | 4.367            | Profit And Loss Transfer Subsidiary                             | 0                |
| Eceivables From Care                                 | 0                | Technical Equipment And Machinery                               | 0                |
| Excess Of Plan Assets Over Pension<br>Liability      | 0                | Land And Other Inventories Deemed For Sale                      | 0                |
| Expenses For The Cession Of Profit                   | 0                | Other Tangible Fixed Assets                                     | 0                |
| Participation Capital                                | 0                | Licences Rights And Assets                                      | 0                |
| Finished Goods                                       | 0                | Internally Generated Industrial Property                        | 0                |
| Fixed Assets Remainder                               | 0                | Rights And Similar Values                                       | 0                |
| From Capital Lease Contracts                         | 0                | Intangible Fixed Assets                                         | 0                |
| Goodwill                                             | 0                | Operating And Office Equipment                                  | 0                |
| Income From Change In Deferred Taxes                 | 0                | Tangible Fixed Assets                                           | 11.393           |
| Income From Loss Absorption                          | 0                | Fixed Assets                                                    | 11.394           |
| Industrial Rights                                    | 0                | Work In Progress                                                | 78.684           |
| Intangible Fixed Assets Remainder                    | 0                | Prepayments Received On Account Of                              |                  |
| Inventories Gross Before Deduction Of<br>Prepayments | 0                | Orders Deducted From Assets On The<br>Face Of The Balance Sheet | 0                |
| Inventories Remainder                                | 78               | Securities                                                      | 0                |