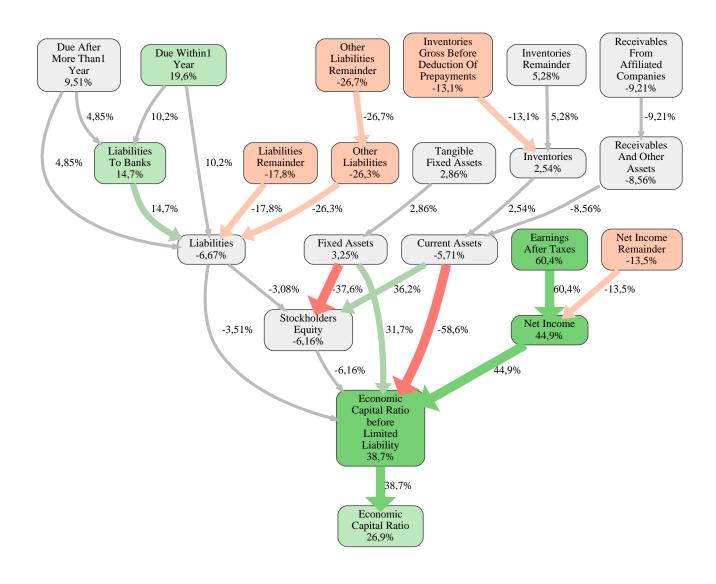

#### Knobel BAU GmbH Rank 26 of 108

The relative strengths and weaknesses of Knobel BAU GmbH are analyzed with respect to the market average, including all of its competitors. We analyzed all variables having an effect on the Economic Capital Ratio.

The greatest strength of Knobel BAU GmbH compared to the market average is the variable Earnings After Taxes, increasing the Economic Capital Ratio by 60% points. The greatest weakness of Knobel BAU GmbH is the variable Other Liabilities Remainder, reducing the Economic Capital Ratio by 27% points.

The company's Economic Capital Ratio, given in the ranking table, is 281%, being 27% points above the market average of 255%.

| Input Variable                                           | Value in<br>TEUR |
|----------------------------------------------------------|------------------|
| And Land Rights With Buildings Under Construction        | 0                |
| Bank Balances And Cheques                                | 3.711            |
| Bonds                                                    | 0                |
| Buildings On Third Party Land                            | 0                |
| Completed                                                | 0                |
| Computer Software                                        | 0                |
| Concessions                                              | 0                |
| Construction Preparatory Costs                           | 0                |
| Contracted Construction In Progress                      | 0                |
| Current Assets Remainder                                 | -0,000040        |
| Deferred Tax Assets                                      | 0                |
| Deficit Not Covered By Equity                            | 0                |
| Due After More Than1 Year                                | 0                |
| Due Within1 Year                                         | 0                |
| Earnings After Taxes                                     | 1.845            |
| Eceivables From Care                                     | 0                |
| Excess Of Plan Assets Over Pension Liability             | 0                |
| Expenses For The Cession Of Profit Participation Capital | 0                |
| Finished Goods                                           | 0                |
| Fixed Assets Remainder                                   | 0                |
| From Capital Lease Contracts                             | 0                |
| Goodwill                                                 | 0                |
| Income From Change In Deferred Taxes                     | 0                |
| Income From Loss Absorption                              | 0                |
| Industrial Rights                                        | 0                |
| Intangible Fixed Assets Remainder                        | 0                |
| Inventories Gross Before Deduction Of Prepayments        | 4.140            |
| Inventories Remainder                                    | -4.058           |