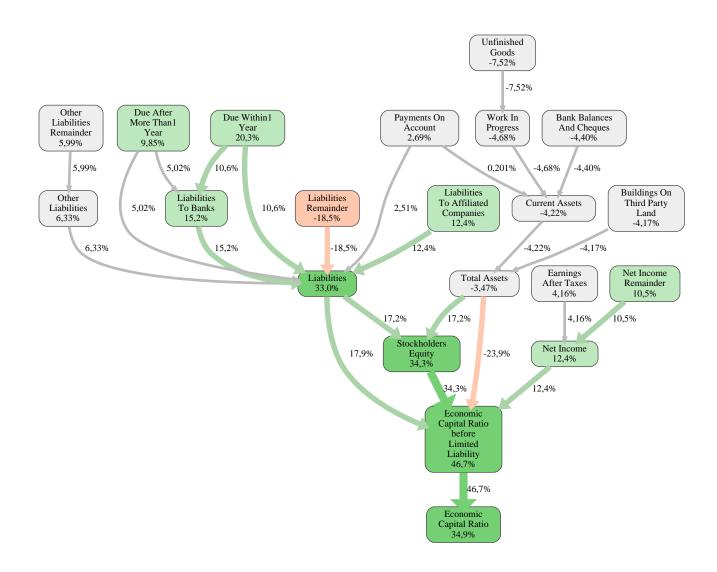

#### Weberhaus GmbH Co KG Rank 22 of 108

The relative strengths and weaknesses of Weberhaus GmbH Co KG are analyzed with respect to the market average, including all of its competitors. We analyzed all variables having an effect on the Economic Capital Ratio.

The greatest strength of Weberhaus GmbH Co KG compared to the market average is the variable Stockholders Equity, increasing the Economic Capital Ratio by 34% points. The greatest weakness of Weberhaus GmbH Co KG is the variable Liabilities Remainder, reducing the Economic Capital Ratio by 19% points.

The company's Economic Capital Ratio, given in the ranking table, is 289%, being 35% points above the market average of 255%.

|                                                          | W.L. I.          |
|----------------------------------------------------------|------------------|
| Input Variable                                           | Value in<br>TEUR |
| And Land Rights With Buildings Under Construction        | 0                |
| Bank Balances And Cheques                                | 76.556           |
| Bonds                                                    | 0                |
| Buildings On Third Party Land                            | 22.727           |
| Completed                                                | 0                |
| Computer Software                                        | 0                |
| Concessions                                              | 0                |
| Construction Preparatory Costs                           | 0                |
| Contracted Construction In Progress                      | 0                |
| Current Assets Remainder                                 | 0,000020         |
| Deferred Tax Assets                                      | 0                |
| Deficit Not Covered By Equity                            | 0                |
| Due After More Than1 Year                                | 0                |
| Due Within1 Year                                         | 0                |
| Earnings After Taxes                                     | 11.332           |
| Eceivables From Care                                     | 0                |
| Excess Of Plan Assets Over Pension Liability             | 0                |
| Expenses For The Cession Of Profit Participation Capital | 0                |
| Finished Goods                                           | 12               |
| Fixed Assets Remainder                                   | -0,000020        |
| From Capital Lease Contracts                             | 0                |
| Goodwill                                                 | 0                |
| Income From Change In Deferred Taxes                     | 0                |
| Income From Loss Absorption                              | 0                |
| Industrial Rights                                        | 0                |
| Intangible Fixed Assets Remainder                        | 0                |
| Inventories Gross Before Deduction Of Prepayments        | 0                |
| Inventories Remainder                                    | 2.664            |