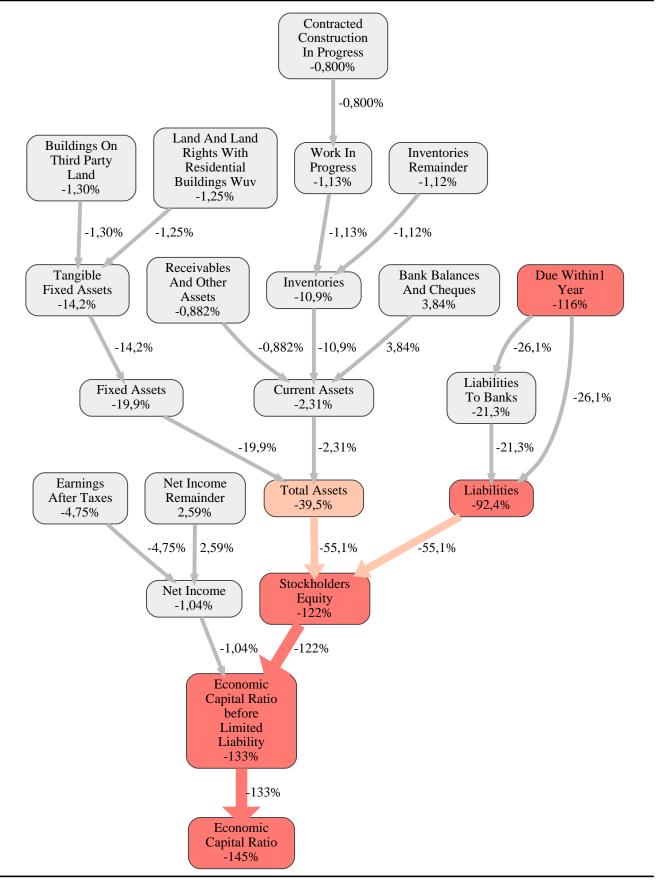

## Peter Ahrens Bauunternehmen GmbH Rank 98 of 108

The relative strengths and weaknesses of Peter Ahrens Bauunternehmen GmbH are analyzed with respect to the market average, including all of its competitors. We analyzed all variables having an effect on the Economic Capital Ratio.

The greatest strength of Peter Ahrens Bauunternehmen GmbH compared to the market average is the variable Bank Balances And Cheques, increasing the Economic Capital Ratio by 3,8% points. The greatest weakness of Peter Ahrens Bauunternehmen GmbH is the variable Stockholders Equity, reducing the Economic Capital Ratio by 122% points.

The company's Economic Capital Ratio, given in the ranking table, is 110%, being 145% points below the market average of 255%.

|                                                          | Value in |
|----------------------------------------------------------|----------|
| Input Variable                                           | TEUR     |
| And Land Rights With Buildings Under Construction        | 0        |
| Bank Balances And Cheques                                | 2.022    |
| Bonds                                                    | 0        |
| Buildings On Third Party Land                            | 0        |
| Completed                                                | 0        |
| Computer Software                                        | 0        |
| Concessions                                              | 0        |
| Construction Preparatory Costs                           | 0        |
| Contracted Construction In Progress                      | 0        |
| Current Assets Remainder                                 | 0,000020 |
| Deferred Tax Assets                                      | 0        |
| Deficit Not Covered By Equity                            | 0        |
| Due After More Than1 Year                                | 0        |
| Due Within1 Year                                         | 1.415    |
| Earnings After Taxes                                     | 0        |
| Eceivables From Care                                     | 0        |
| Excess Of Plan Assets Over Pension Liability             | 0        |
| Expenses For The Cession Of Profit Participation Capital | 0        |
| Finished Goods                                           | 0        |
| Fixed Assets Remainder                                   | 0        |
| From Capital Lease Contracts                             | 0        |
| Goodwill                                                 | 0        |
| Income From Change In Deferred Taxes                     | 0        |
| Income From Loss Absorption                              | 0        |
| Industrial Rights                                        | 0        |
| Intangible Fixed Assets Remainder                        | 0        |
| Inventories Gross Before Deduction Of Prepayments        | 0        |
| Inventories Remainder                                    | 0        |