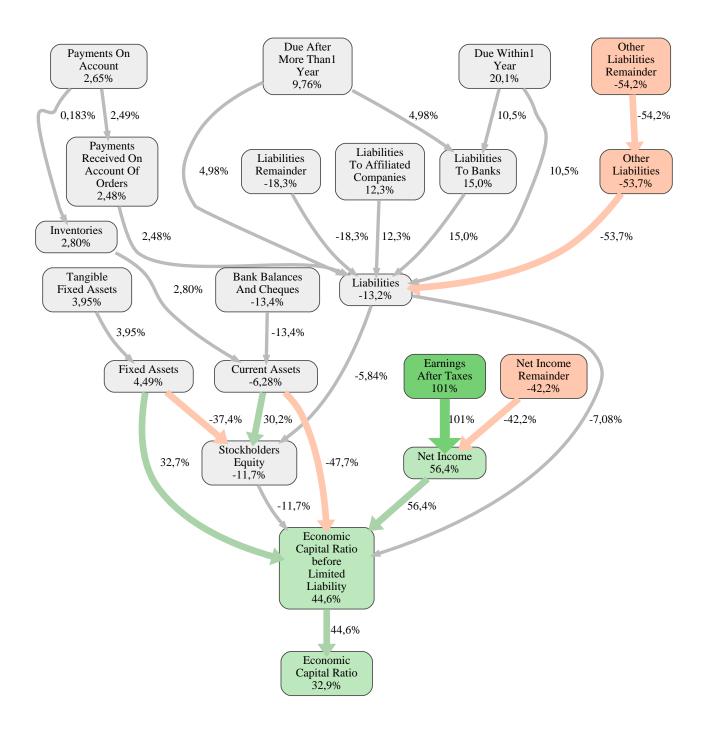

The greatest strength of Bauunternehmung Albert Weil Aktiengesellschaft compared to the market average is the variable Earnings After Taxes, increasing the Economic Capital Ratio by 101% points. The greatest weakness of Bauunternehmung Albert Weil Aktiengesellschaft is the variable Other Liabilities Remainder, reducing the Economic Capital Ratio by 54% points.

The company's Economic Capital Ratio, given in the ranking table, is 287%, being 33% points above the market average of 255%.

| Input Variable                                  | Value in<br>TEUR | Output Variable                            | Value in<br>TEUR |
|-------------------------------------------------|------------------|--------------------------------------------|------------------|
| And Land Rights With Buildings Under            | 0                | Other Assets                               | 0                |
| Construction                                    |                  | Trade Payables                             | 0                |
| Bank Balances And Cheques                       | 5.463            | Liabilities To Shareholders                | 0                |
| Bonds                                           | 0                | Payments Received On Account Of            | 0                |
| Buildings On Third Party Land                   | 16               | Orders                                     | 0                |
| Completed                                       | 0                | Other Liabilities                          | 1.384            |
| Computer Software                               | 0                | Liabilities To Banks                       | 0                |
| Concessions                                     | 0                | Liabilities                                | 1.384            |
| Construction Preparatory Costs                  | 0                | Shares In Affiliated Companies             | 0                |
| Contracted Construction In Progress             | 0                | Other Long Term Financial Assets           | 0                |
| Current Assets Remainder                        | 0,000020         | Other Long Term Equity Investments         | 0                |
| Deferred Tax Assets                             | 0                | Long Term Financial Assets                 | 0                |
| Deficit Not Covered By Equity                   | 0                | Trade Receivables                          | 0                |
| Due After More Than1 Year                       | 0                | Finished Goods And Merchandise             | 0                |
| Due Within1 Year                                | 0                | Recognised Deferred Taxes                  | 0                |
| Earnings After Taxes                            | 2.414            | Profit And Loss Transfer Subsidiary        | 0                |
| Eceivables From Care                            | 0                | Technical Equipment And Machinery          | 0                |
| Excess Of Plan Assets Over Pension<br>Liability | 0                | Land And Other Inventories Deemed For Sale | 0                |
| Expenses For The Cession Of Profit              | 0                | Other Tangible Fixed Assets                | 0                |
| Participation Capital                           | 0                | Licences Rights And Assets                 | 0                |
| Finished Goods                                  | 0                | Internally Generated Industrial Property   | 0                |
| Fixed Assets Remainder                          | 0                | Rights And Similar Values                  | 0                |
| From Capital Lease Contracts                    | 0                | Intangible Fixed Assets                    | 0                |
| Goodwill                                        | 0                | Operating And Office Equipment             | 0                |
| Income From Change In Deferred Taxes            | 0                | Tangible Fixed Assets                      | 32               |
| Income From Loss Absorption                     | 0                | Fixed Assets                               | 32               |
| Industrial Rights                               | 0                | Work In Progress                           | 0                |
| Intangible Fixed Assets Remainder               | 0                | Prepayments Received On Account Of         |                  |
| Inventories Gross Before Deduction Of           | 0                | Orders Deducted From Assets On The         | 0                |
| Prepayments                                     | 0                | Face Of The Balance Sheet                  |                  |
| Inventories Remainder                           | 476              | Securities                                 | 0                |