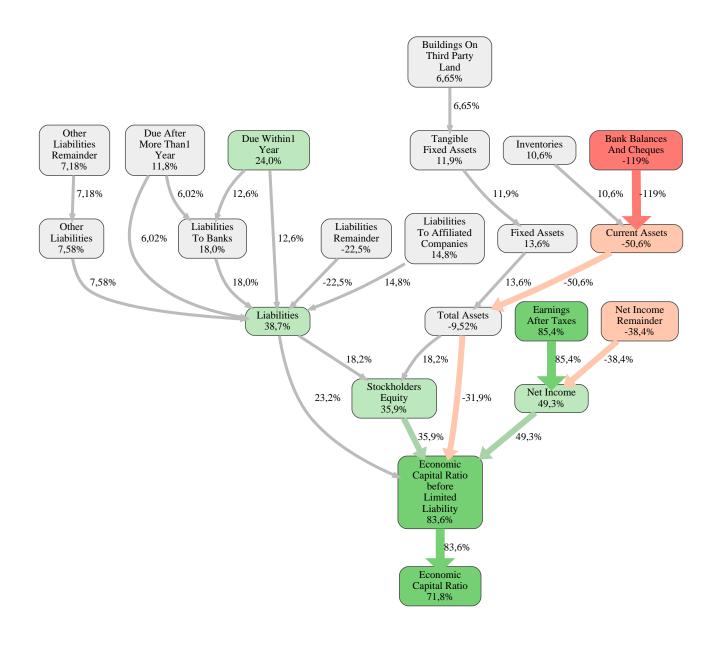

The greatest strength of Fritz Meyer GmbH Bauunternehmung compared to the market average is the variable Earnings After Taxes, increasing the Economic Capital Ratio by 85% points. The greatest weakness of Fritz Meyer GmbH Bauunternehmung is the variable Bank Balances And Cheques, reducing the Economic Capital Ratio by 119% points.

The company's Economic Capital Ratio, given in the ranking table, is 326%, being 72% points above the market average of 255%.

|                                                          | Value in |
|----------------------------------------------------------|----------|
| Input Variable                                           | TEUR     |
| And Land Rights With Buildings Under Construction        | 0        |
| Bank Balances And Cheques                                | 19.053   |
| Bonds                                                    | 0        |
| Buildings On Third Party Land                            | 0        |
| Completed                                                | 0        |
| Computer Software                                        | 0        |
| Concessions                                              | 0        |
| Construction Preparatory Costs                           | 0        |
| Contracted Construction In Progress                      | 0        |
| Current Assets Remainder                                 | 0        |
| Deferred Tax Assets                                      | 0        |
| Deficit Not Covered By Equity                            | 0        |
| Due After More Than1 Year                                | 0        |
| Due Within1 Year                                         | 0        |
| Earnings After Taxes                                     | 5.537    |
| Eceivables From Care                                     | 0        |
| Excess Of Plan Assets Over Pension<br>Liability          | 0        |
| Expenses For The Cession Of Profit Participation Capital | 0        |
| Finished Goods                                           | 0        |
| Fixed Assets Remainder                                   | -75      |
| From Capital Lease Contracts                             | 0        |
| Goodwill                                                 | 0        |
| Income From Change In Deferred Taxes                     | 0        |
| Income From Loss Absorption                              | 0        |
| Industrial Rights                                        | 0        |
| Intangible Fixed Assets Remainder                        | 0        |
| Inventories Gross Before Deduction Of Prepayments        | 0        |
| Inventories Remainder                                    | 149      |