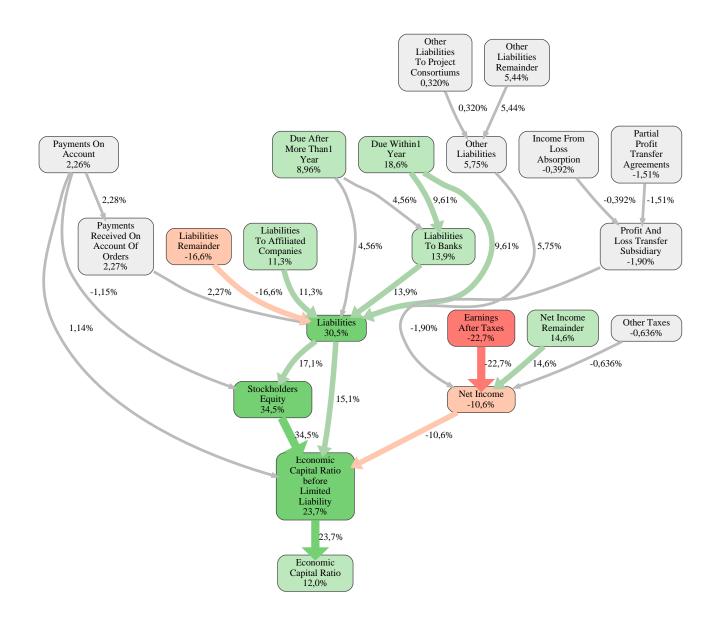

The greatest strength of Schrobsdorff Holding AG compared to the market average is the variable Stockholders Equity, increasing the Economic Capital Ratio by 35% points. The greatest weakness of Schrobsdorff Holding AG is the variable Earnings After Taxes, reducing the Economic Capital Ratio by 23% points.