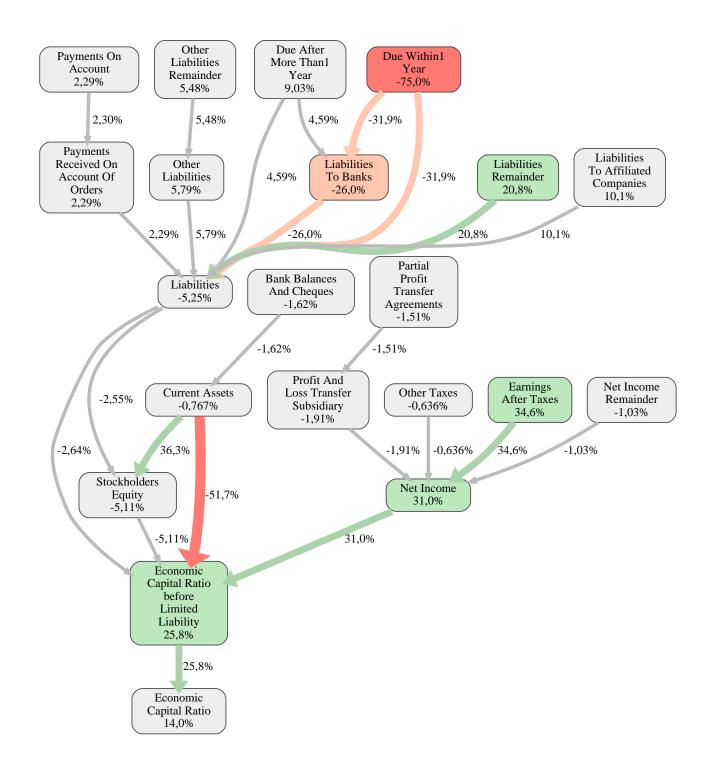

The greatest strength of Schmeing Bau GmbH compared to the market average is the variable Earnings After Taxes, increasing the Economic Capital Ratio by 35% points. The greatest weakness of Schmeing Bau GmbH is the variable Due Within1 Year, reducing the Economic Capital Ratio by 75% points.