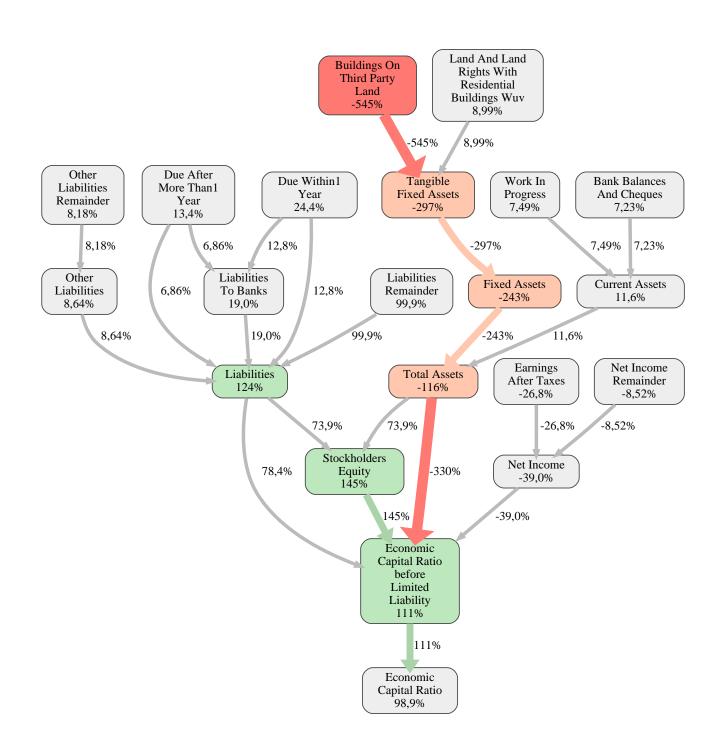

The greatest strength of Wolf System GmbH compared to the market average is the variable Stockholders Equity, increasing the Economic Capital Ratio by 145% points. The greatest weakness of Wolf System GmbH is the variable Buildings On Third Party Land, reducing the Economic Capital Ratio by 545% points.