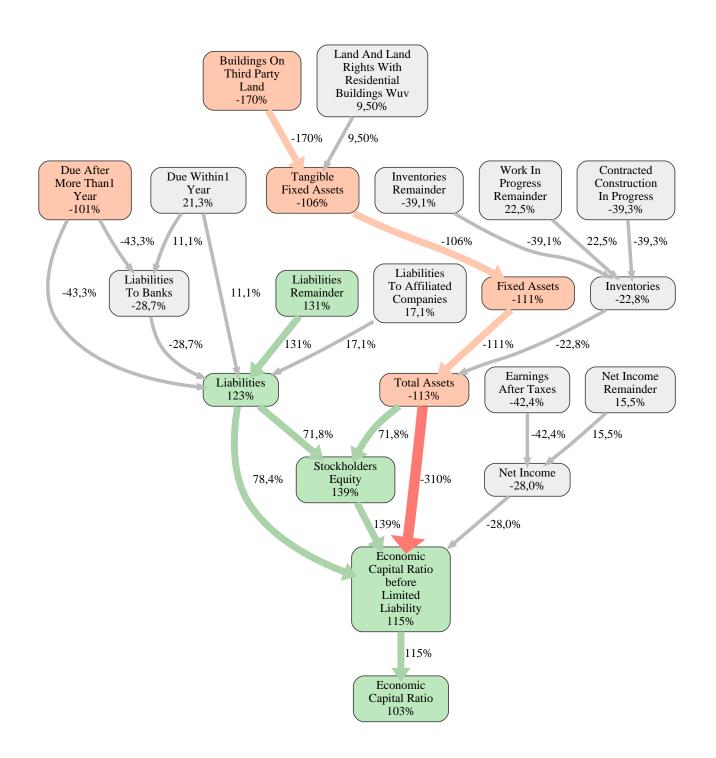

The greatest strength of Rensch Haus GmbH compared to the market average is the variable Stockholders Equity, increasing the Economic Capital Ratio by 139% points. The greatest weakness of Rensch Haus GmbH is the variable Buildings On Third Party Land, reducing the Economic Capital Ratio by 170% points.

The company's Economic Capital Ratio, given in the ranking table, is 358%, being 103% points above the market average of 255%.

| Input Variable                                  | Value in<br>TEUR | Output Variable                            | Value in<br>TEUR |
|-------------------------------------------------|------------------|--------------------------------------------|------------------|
| And Land Rights With Buildings Under            | 0                | Other Assets                               | 0                |
| Construction                                    |                  | Trade Payables                             | 0                |
| Bank Balances And Cheques                       | 2.962            | Liabilities To Shareholders                | 0                |
| Bonds                                           | 0                | Payments Received On Account Of            | 0                |
| Buildings On Third Party Land                   | 5.216            | Orders                                     | 0                |
| Completed                                       | 0                | Other Liabilities                          | 0                |
| Computer Software                               | 0                | Liabilities To Banks                       | 1.741            |
| Concessions                                     | 0                | Liabilities                                | -5.460           |
| Construction Preparatory Costs                  | 0                | Shares In Affiliated Companies             | 0                |
| Contracted Construction In Progress             | 4.722            | Other Long Term Financial Assets           | 0                |
| Current Assets Remainder                        | 0,000040         | Other Long Term Equity Investments         | 0                |
| Deferred Tax Assets                             | 0                | Long Term Financial Assets                 | 725              |
| Deficit Not Covered By Equity                   | 0                | Trade Receivables                          | 0                |
| Due After More Than1 Year                       | 1.602            | Finished Goods And Merchandise             | 0                |
| Due Within1 Year                                | 139              | Recognised Deferred Taxes                  | 0                |
| Earnings After Taxes                            | -450             | Profit And Loss Transfer Subsidiary        | 0                |
| Eceivables From Care                            | 0                | Technical Equipment And Machinery          | 0                |
| Excess Of Plan Assets Over Pension<br>Liability | 0                | Land And Other Inventories Deemed For Sale | 0                |
| Expenses For The Cession Of Profit              | 0                | Other Tangible Fixed Assets                | 0                |
| Participation Capital                           | 0                | Licences Rights And Assets                 | 0                |
| Finished Goods                                  | 0                | Internally Generated Industrial Property   | 0                |
| Fixed Assets Remainder                          | -0,000010        | Rights And Similar Values                  | 0                |
| From Capital Lease Contracts                    | 0                | Intangible Fixed Assets                    | 0                |
| Goodwill                                        | 0                | Operating And Office Equipment             | 0                |
| Income From Change In Deferred Taxes            | 0                | Tangible Fixed Assets                      | 10.577           |
| Income From Loss Absorption                     | 0                | Fixed Assets                               | 11.302           |
| Industrial Rights                               | 0                | Work In Progress                           | 343              |
| Intangible Fixed Assets Remainder               | 0                | Prepayments Received On Account Of         |                  |
| Inventories Gross Before Deduction Of           | 0                | Orders Deducted From Assets On The         | 0                |
| Prepayments                                     | _                | Face Of The Balance Sheet                  |                  |
| Inventories Remainder                           | 5.206            | Securities                                 | 0                |