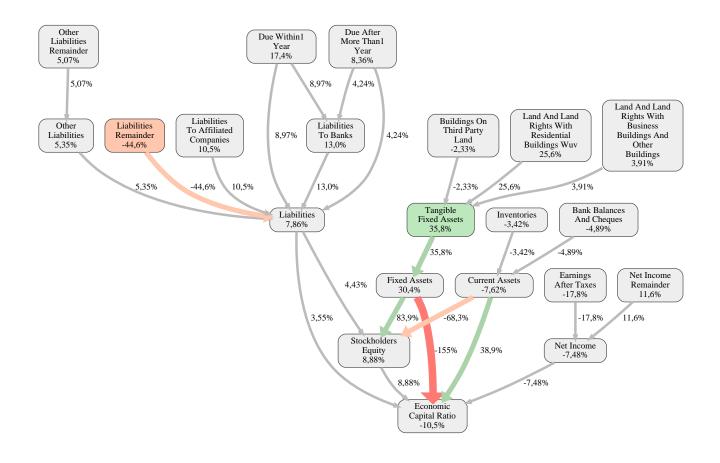

#### Hanova Wohnen GmbH Rank 75 of 108

The relative strengths and weaknesses of Hanova Wohnen GmbH are analyzed with respect to the market average, including all of its competitors. We analyzed all variables having an effect on the Economic Capital Ratio.

The greatest strength of Hanova Wohnen GmbH compared to the market average is the variable Tangible Fixed Assets, increasing the Economic Capital Ratio by 36% points. The greatest weakness of Hanova Wohnen GmbH is the variable Liabilities Remainder, reducing the Economic Capital Ratio by 45% points.

The company's Economic Capital Ratio, given in the ranking table, is 244%, being 10% points below the market average of 255%.

| Input Variable                                           | Value in<br>TEUR |
|----------------------------------------------------------|------------------|
| And Land Rights With Buildings Under Construction        | 0                |
| Bank Balances And Cheques                                | 17.267           |
| Bonds                                                    | 0                |
| Buildings On Third Party Land                            | 1.505            |
| Completed                                                | 0                |
| Computer Software                                        | 0                |
| Concessions                                              | 0                |
| Construction Preparatory Costs                           | 2.305            |
| Contracted Construction In Progress                      | 0                |
| Current Assets Remainder                                 | -0,000010        |
| Deferred Tax Assets                                      | 0                |
| Deficit Not Covered By Equity                            | 0                |
| Due After More Than1 Year                                | 0                |
| Due Within1 Year                                         | 0                |
| Earnings After Taxes                                     | 10.294           |
| Eceivables From Care                                     | 0                |
| Excess Of Plan Assets Over Pension Liability             | 0                |
| Expenses For The Cession Of Profit Participation Capital | 0                |
| Finished Goods                                           | 0                |
| Fixed Assets Remainder                                   | 0,000010         |
| From Capital Lease Contracts                             | 0                |
| Goodwill                                                 | 0                |
| Income From Change In Deferred Taxes                     | 0                |
| Income From Loss Absorption                              | 0                |
| Industrial Rights                                        | 0                |
| Intangible Fixed Assets Remainder                        | 0                |
| Inventories Gross Before Deduction Of Prepayments        | 0                |
| Inventories Remainder                                    | 0                |