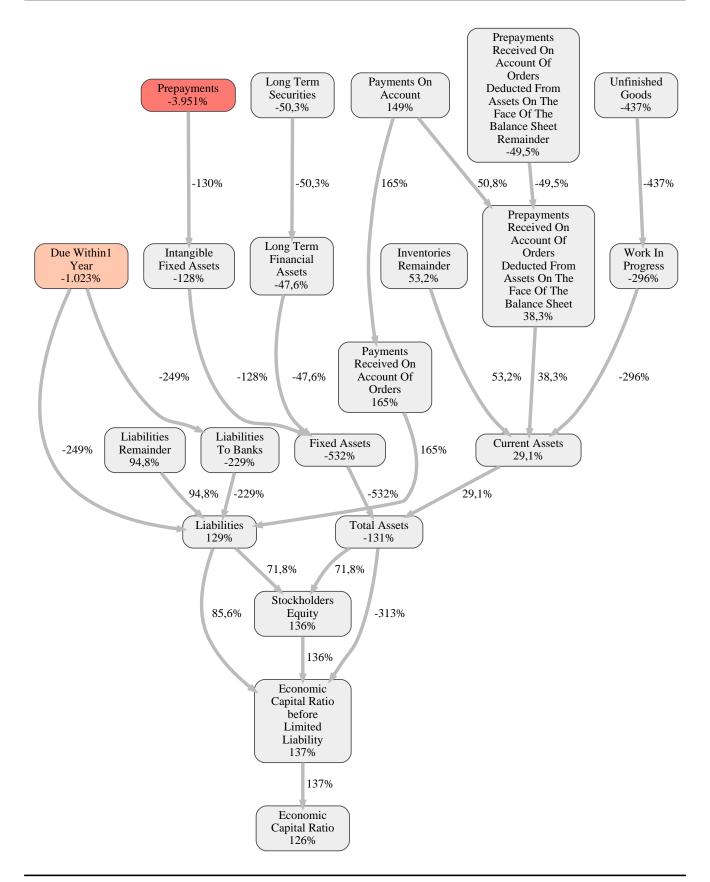

The greatest strength of Markgraf Familien GmbH Konzern compared to the market average is the variable Payments Received On Account Of Orders, increasing the Economic Capital Ratio by 165% points. The greatest weakness of Markgraf Familien GmbH Konzern is the variable Prepayments, reducing the Economic Capital Ratio by 3.951% points.

The company's Economic Capital Ratio, given in the ranking table, is 380%, being 126% points above the market average of 255%.

| Input Variable                                           | Value in<br>TEUR |
|----------------------------------------------------------|------------------|
| And Land Rights With Buildings Under Construction        | 0                |
| Bank Balances And Cheques                                | 21.448           |
| Bonds                                                    | 0                |
| Buildings On Third Party Land                            | 25.025           |
| Completed                                                | 0                |
| Computer Software                                        | 0                |
| Concessions                                              | 0                |
| Construction Preparatory Costs                           | 0                |
| Contracted Construction In Progress                      | 0                |
| Current Assets Remainder                                 | 0,000040         |
| Deferred Tax Assets                                      | 0                |
| Deficit Not Covered By Equity                            | 0                |
| Due After More Than1 Year                                | 0                |
| Due Within1 Year                                         | 69.695           |
| Earnings After Taxes                                     | 8.728            |
| Eceivables From Care                                     | 0                |
| Excess Of Plan Assets Over Pension Liability             | 0                |
| Expenses For The Cession Of Profit Participation Capital | 0                |
| Finished Goods                                           | 0                |
| Fixed Assets Remainder                                   | 0,000030         |
| From Capital Lease Contracts                             | 0                |
| Goodwill                                                 | 0                |
| Income From Change In Deferred Taxes                     | 0                |
| Income From Loss Absorption                              | 0                |
| Industrial Rights                                        | 0                |
| Intangible Fixed Assets Remainder                        | 0                |
| Inventories Gross Before Deduction Of Prepayments        | 0                |
| Inventories Remainder                                    | -134.698         |