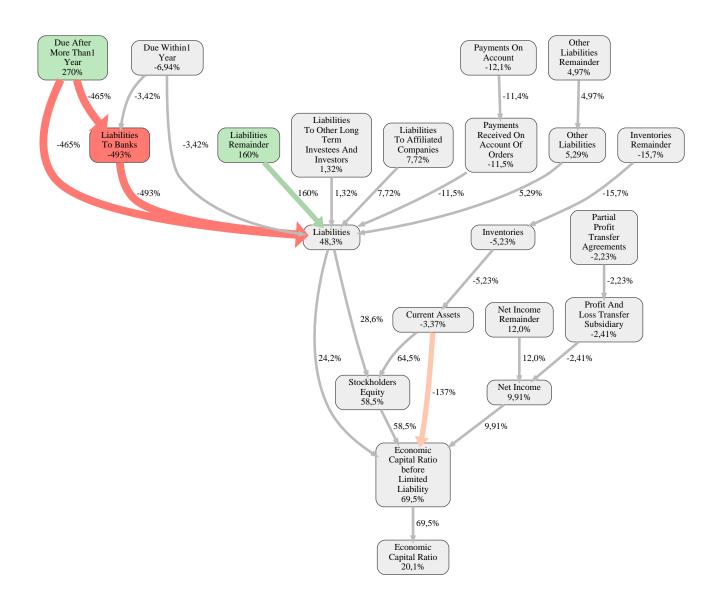

The greatest strength of Florack Bauunternehmung GmbH compared to the market average is the variable Due After More Than1 Year, increasing the Economic Capital Ratio by 270% points. The greatest weakness of Florack Bauunternehmung GmbH is the variable Liabilities To Banks, reducing the Economic Capital Ratio by 493% points.

The company's Economic Capital Ratio, given in the ranking table, is 270%, being 20% points above the market average of 250%.

| Innut Veriable                                           | Value in |
|----------------------------------------------------------|----------|
| Input Variable                                           | TEUR     |
| And Land Rights With Buildings Under Construction        | 0        |
| Bank Balances And Cheques                                | 4.486    |
| Bonds                                                    | 0        |
| Buildings On Third Party Land                            | 24       |
| Completed                                                | 0        |
| Computer Software                                        | 0        |
| Concessions                                              | 0        |
| Construction Preparatory Costs                           | 0        |
| Contracted Construction In Progress                      | 0        |
| Current Assets Remainder                                 | 0        |
| Deferred Tax Assets                                      | 15       |
| Deficit Not Covered By Equity                            | 0        |
| Due After More Than1 Year                                | 0        |
| Due Within1 Year                                         | 0        |
| Earnings After Taxes                                     | 782      |
| Eceivables From Care                                     | 0        |
| Excess Of Plan Assets Over Pension Liability             | 0        |
| Expenses For The Cession Of Profit Participation Capital | 0        |
| Finished Goods                                           | 0        |
| Fixed Assets Remainder                                   | 0,000040 |
| From Capital Lease Contracts                             | 0        |
| Goodwill                                                 | 0        |
| Income From Change In Deferred Taxes                     | 0        |
| Income From Loss Absorption                              | 0        |
| Industrial Rights                                        | 0        |
| Intangible Fixed Assets Remainder                        | 0        |
| Inventories Gross Before Deduction Of Prepayments        | 0        |
| Inventories Remainder                                    | 26.498   |