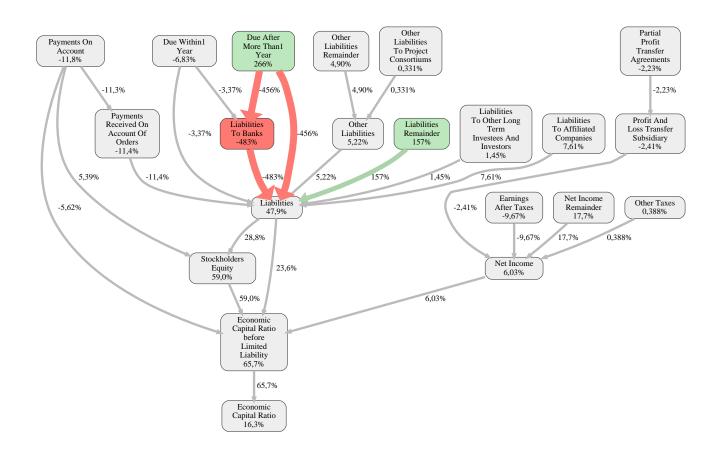

### Sander Massivhaus GmbH Rank 43 of 110

The relative strengths and weaknesses of Sander Massivhaus GmbH are analyzed with respect to the market average, including all of its competitors. We analyzed all variables having an effect on the Economic Capital Ratio.

The greatest strength of Sander Massivhaus GmbH compared to the market average is the variable Due After More Than1 Year, increasing the Economic Capital Ratio by 266% points. The greatest weakness of Sander Massivhaus GmbH is the variable Liabilities To Banks, reducing the Economic Capital Ratio by 483% points.

The company's Economic Capital Ratio, given in the ranking table, is 266%, being 16% points above the market average of 250%.

|                                                          | Wales In         |
|----------------------------------------------------------|------------------|
| Input Variable                                           | Value in<br>TEUR |
| And Land Rights With Buildings Under Construction        | 0                |
| Bank Balances And Cheques                                | 608              |
| Bonds                                                    | 0                |
| Buildings On Third Party Land                            | 0                |
| Completed                                                | 0                |
| Computer Software                                        | 0                |
| Concessions                                              | 0                |
| Construction Preparatory Costs                           | 0                |
| Contracted Construction In Progress                      | 0                |
| Current Assets Remainder                                 | 0                |
| Deferred Tax Assets                                      | 0                |
| Deficit Not Covered By Equity                            | 0                |
| Due After More Than1 Year                                | 0                |
| Due Within1 Year                                         | 0                |
| Earnings After Taxes                                     | 0                |
| Eceivables From Care                                     | 0                |
| Excess Of Plan Assets Over Pension Liability             | 0                |
| Expenses For The Cession Of Profit Participation Capital | 0                |
| Finished Goods                                           | 0                |
| Fixed Assets Remainder                                   | 0                |
| From Capital Lease Contracts                             | 0                |
| Goodwill                                                 | 0                |
| Income From Change In Deferred Taxes                     | 0                |
| Income From Loss Absorption                              | 0                |
| Industrial Rights                                        | 0                |
| Intangible Fixed Assets Remainder                        | 0                |
| Inventories Gross Before Deduction Of Prepayments        | 0                |
| Inventories Remainder                                    | 0                |