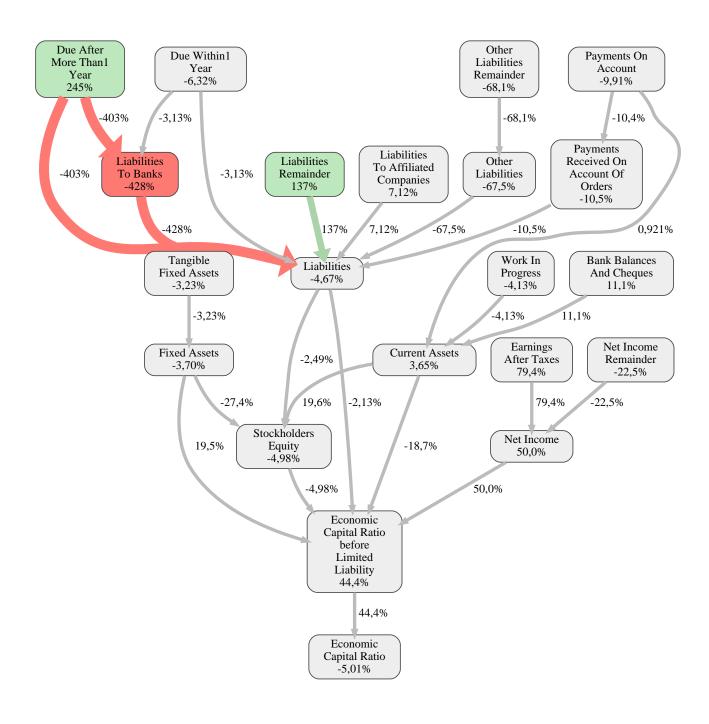

The greatest strength of ANES Bauausführungen Berlin GmbH compared to the market average is the variable Due After More Than1 Year, increasing the Economic Capital Ratio by 245% points. The greatest weakness of ANES Bauausführungen Berlin GmbH is the variable Liabilities To Banks, reducing the Economic Capital Ratio by 428% points.