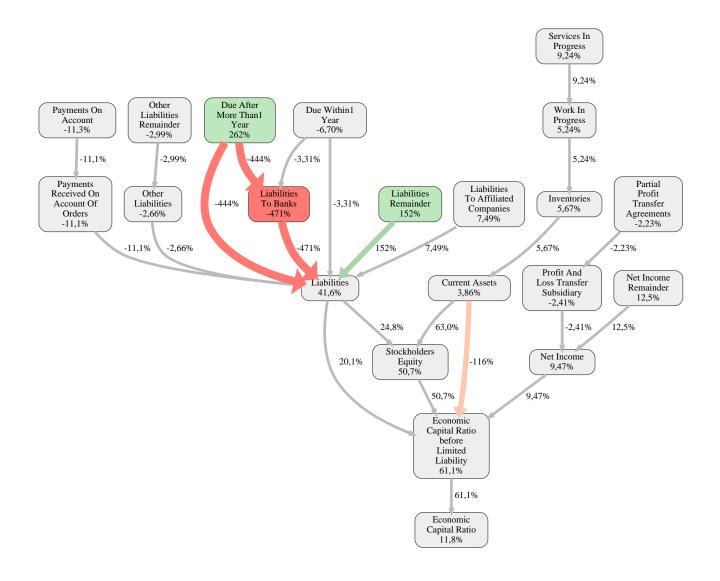

#### Bateg GmbH Rank 60 of 110

The relative strengths and weaknesses of Bateg GmbH are analyzed with respect to the market average, including all of its competitors. We analyzed all variables having an effect on the Economic Capital Ratio.

The greatest strength of Bateg GmbH compared to the market average is the variable Due After More Than1 Year, increasing the Economic Capital Ratio by 262% points. The greatest weakness of Bateg GmbH is the variable Liabilities To Banks, reducing the Economic Capital Ratio by 471% points.

The company's Economic Capital Ratio, given in the ranking table, is 262%, being 12% points above the market average of 250%.

| hannet Wasiah Ia                                         | Value in  |
|----------------------------------------------------------|-----------|
| Input Variable                                           | TEUR      |
| And Land Rights With Buildings Under Construction        | 0         |
| Bank Balances And Cheques                                | 14.318    |
| Bonds                                                    | 0         |
| Buildings On Third Party Land                            | 0         |
| Completed                                                | 0         |
| Computer Software                                        | 37        |
| Concessions                                              | 0         |
| Construction Preparatory Costs                           | 0         |
| Contracted Construction In Progress                      | 0         |
| Current Assets Remainder                                 | 0,000020  |
| Deferred Tax Assets                                      | 0         |
| Deficit Not Covered By Equity                            | 0         |
| Due After More Than1 Year                                | 0         |
| Due Within1 Year                                         | 0         |
| Earnings After Taxes                                     | 1.641     |
| Eceivables From Care                                     | 0         |
| Excess Of Plan Assets Over Pension Liability             | 0         |
| Expenses For The Cession Of Profit Participation Capital | 0         |
| Finished Goods                                           | 0         |
| Fixed Assets Remainder                                   | 0,000030  |
| From Capital Lease Contracts                             | 0         |
| Goodwill                                                 | 0         |
| Income From Change In Deferred Taxes                     | 0         |
| Income From Loss Absorption                              | 0         |
| Industrial Rights                                        | 0         |
| Intangible Fixed Assets Remainder                        | 0         |
| Inventories Gross Before Deduction Of Prepayments        | 0         |
| Inventories Remainder                                    | -0,000020 |