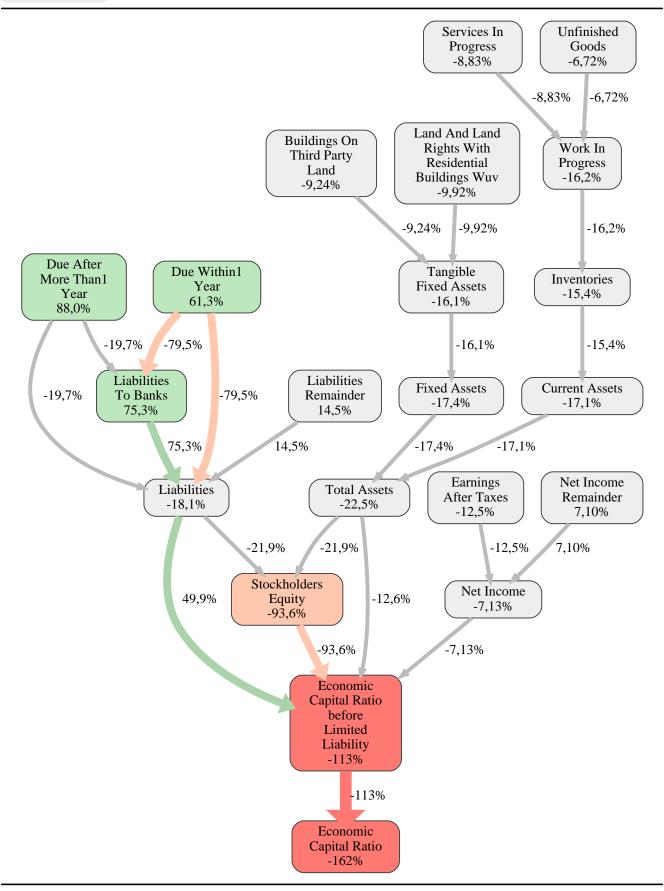

The greatest strength of Koska Bau GmbH compared to the market average is the variable Due After More Than1 Year, increasing the Economic Capital Ratio by 88% points. The greatest weakness of Koska Bau GmbH is the variable Stockholders Equity, reducing the Economic Capital Ratio by 94% points.

The company's Economic Capital Ratio, given in the ranking table, is 88%, being 162% points below the market average of 250%.

| Input Variable                                           | Value in<br>TEUR |
|----------------------------------------------------------|------------------|
| And Land Rights With Buildings Under Construction        | 0                |
| Bank Balances And Cheques                                | 96               |
| Bonds                                                    | 0                |
| Buildings On Third Party Land                            | 0                |
| Completed                                                | 0                |
| Computer Software                                        | 0                |
| Concessions                                              | 0                |
| Construction Preparatory Costs                           | 0                |
| Contracted Construction In Progress                      | 0                |
| Current Assets Remainder                                 | 0,000020         |
| Deferred Tax Assets                                      | 0                |
| Deficit Not Covered By Equity                            | 0                |
| Due After More Than1 Year                                | 0                |
| Due Within1 Year                                         | 283              |
| Earnings After Taxes                                     | -20              |
| Eceivables From Care                                     | 0                |
| Excess Of Plan Assets Over Pension Liability             | 0                |
| Expenses For The Cession Of Profit Participation Capital | 0                |
| Finished Goods                                           | 0                |
| Fixed Assets Remainder                                   | 0                |
| From Capital Lease Contracts                             | 0                |
| Goodwill                                                 | 0                |
| Income From Change In Deferred Taxes                     | 0                |
| Income From Loss Absorption                              | 0                |
| Industrial Rights                                        | 0                |
| Intangible Fixed Assets Remainder                        | 0                |
| Inventories Gross Before Deduction Of Prepayments        | 0                |
| Inventories Remainder                                    | 0                |