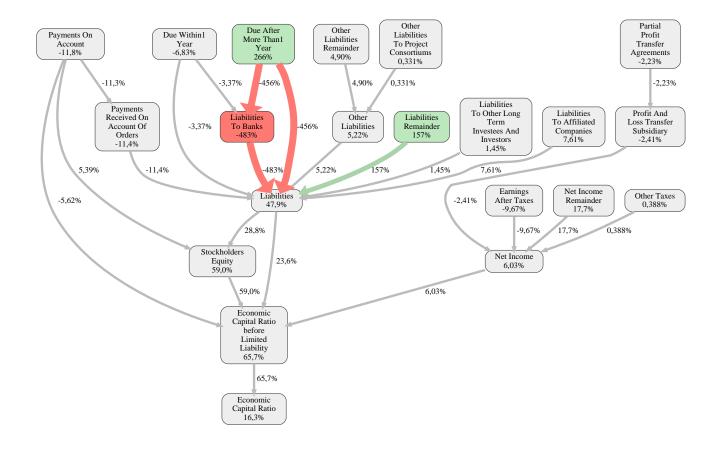

The greatest strength of Bauunternehmung Peter Igl GmbH compared to the market average is the variable Due After More Than1 Year, increasing the Economic Capital Ratio by 266% points. The greatest weakness of Bauunternehmung Peter Igl GmbH is the variable Liabilities To Banks, reducing the Economic Capital Ratio by 483% points.