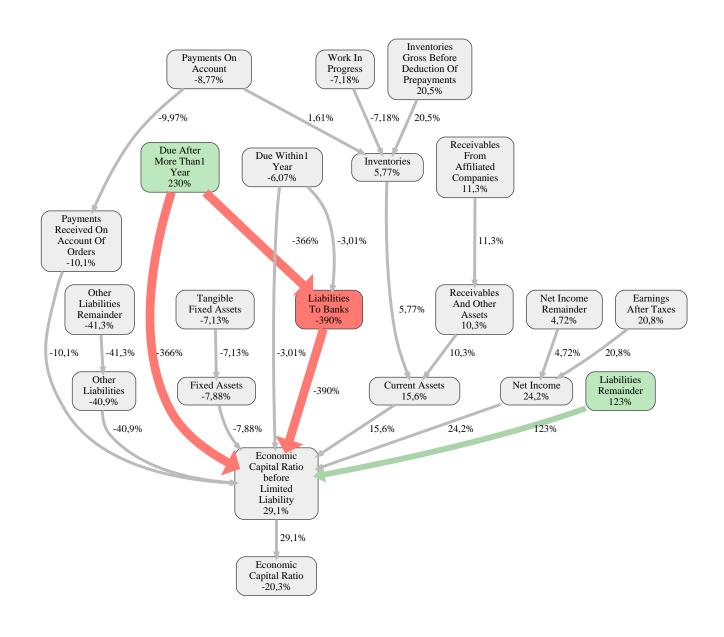

The greatest strength of Knobel BAU GmbH compared to the market average is the variable Due After More Than1 Year, increasing the Economic Capital Ratio by 230% points. The greatest weakness of Knobel BAU GmbH is the variable Liabilities To Banks, reducing the Economic Capital Ratio by 390% points.

The company's Economic Capital Ratio, given in the ranking table, is 230%, being 20% points below the market average of 250%.

| Input Variable                                           | Value in<br>TEUR |
|----------------------------------------------------------|------------------|
| And Land Rights With Buildings Under Construction        | 0                |
| Bank Balances And Cheques                                | 2.727            |
| Bonds                                                    | 0                |
| Buildings On Third Party Land                            | 0                |
| Completed                                                | 0                |
| Computer Software                                        | 0                |
| Concessions                                              | 0                |
| Construction Preparatory Costs                           | 0                |
| Contracted Construction In Progress                      | 0                |
| Current Assets Remainder                                 | 0                |
| Deferred Tax Assets                                      | 0                |
| Deficit Not Covered By Equity                            | 0                |
| Due After More Than1 Year                                | 0                |
| Due Within1 Year                                         | 0                |
| Earnings After Taxes                                     | 1.057            |
| Eceivables From Care                                     | 0                |
| Excess Of Plan Assets Over Pension Liability             | 0                |
| Expenses For The Cession Of Profit Participation Capital | 0                |
| Finished Goods                                           | 0                |
| Fixed Assets Remainder                                   | 0                |
| From Capital Lease Contracts                             | 0                |
| Goodwill                                                 | 0                |
| Income From Change In Deferred Taxes                     | 0                |
| Income From Loss Absorption                              | 0                |
| Industrial Rights                                        | 0                |
| Intangible Fixed Assets Remainder                        | 0                |
| Inventories Gross Before Deduction Of Prepayments        | 5.012            |
| Inventories Remainder                                    | 0                |