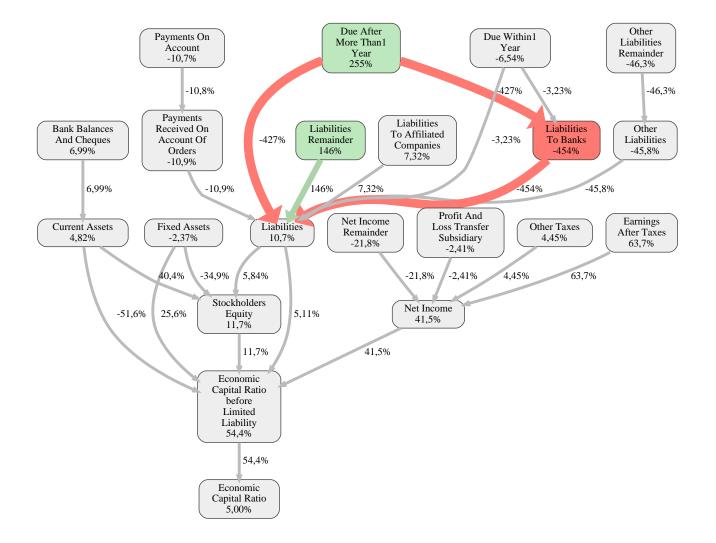

The greatest strength of Bauunternehmung Albert Weil Aktiengesellschaft compared to the market average is the variable Due After More Than1 Year, increasing the Economic Capital Ratio by 255% points. The greatest weakness of Bauunternehmung Albert Weil Aktiengesellschaft is the variable Liabilities To Banks, reducing the Economic Capital Ratio by 454% points.