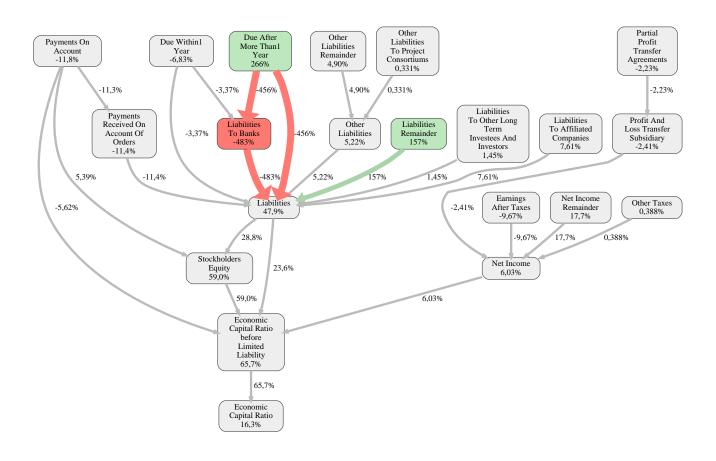

The greatest strength of Schrobsdorff Holding AG compared to the market average is the variable Due After More Than1 Year, increasing the Economic Capital Ratio by 266% points. The greatest weakness of Schrobsdorff Holding AG is the variable Liabilities To Banks, reducing the Economic Capital Ratio by 483% points.