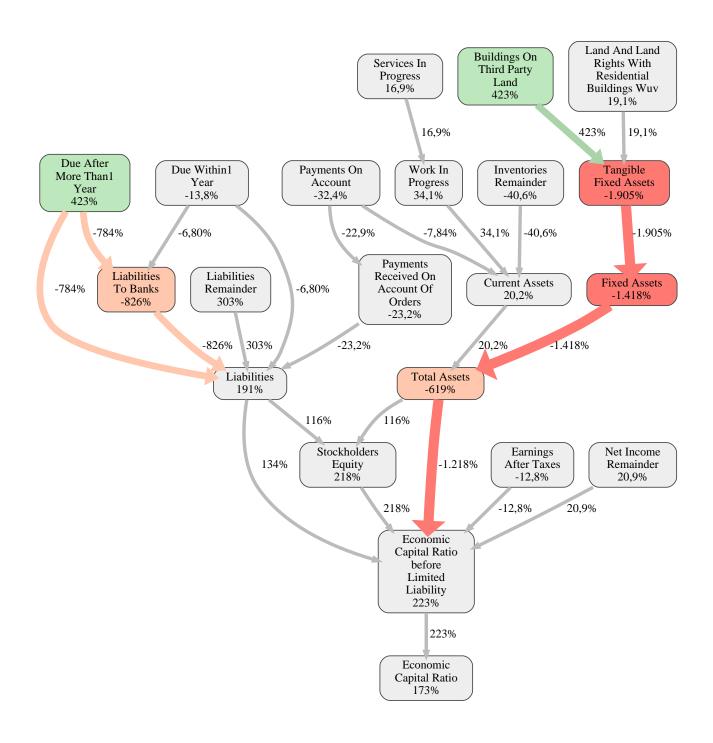

### Wolf System GmbH Rank 4 of 110

The relative strengths and weaknesses of Wolf System GmbH are analyzed with respect to the market average, including all of its competitors. We analyzed all variables having an effect on the Economic Capital Ratio.

The greatest strength of Wolf System GmbH compared to the market average is the variable Due After More Than1 Year, increasing the Economic Capital Ratio by 423% points. The greatest weakness of Wolf System GmbH is the variable Tangible Fixed Assets, reducing the Economic Capital Ratio by 1.905% points.

The company's Economic Capital Ratio, given in the ranking table, is 423%, being 173% points above the market average of 250%.

| Input Variable                                           | Value in<br>TEUR |
|----------------------------------------------------------|------------------|
| And Land Rights With Buildings Under Construction        | 0                |
| Bank Balances And Cheques                                | 9.119            |
| Bonds                                                    | 0                |
| Buildings On Third Party Land                            | 29.230           |
| Completed                                                | 0                |
| Computer Software                                        | 0                |
| Concessions                                              | 0                |
| Construction Preparatory Costs                           | 0                |
| Contracted Construction In Progress                      | 0                |
| Current Assets Remainder                                 | 0,000020         |
| Deferred Tax Assets                                      | 0                |
| Deficit Not Covered By Equity                            | 0                |
| Due After More Than1 Year                                | 0                |
| Due Within1 Year                                         | 0                |
| Earnings After Taxes                                     | 0                |
| Eceivables From Care                                     | 0                |
| Excess Of Plan Assets Over Pension Liability             | 0                |
| Expenses For The Cession Of Profit Participation Capital | 0                |
| Finished Goods                                           | 0                |
| Fixed Assets Remainder                                   | 0                |
| From Capital Lease Contracts                             | 0                |
| Goodwill                                                 | 0                |
| Income From Change In Deferred Taxes                     | 0                |
| Income From Loss Absorption                              | 0                |
| Industrial Rights                                        | 0                |
| Intangible Fixed Assets Remainder                        | 0                |
| Inventories Gross Before Deduction Of                    | 0                |
| Prepayments                                              |                  |
| Inventories Remainder                                    | 8.886            |