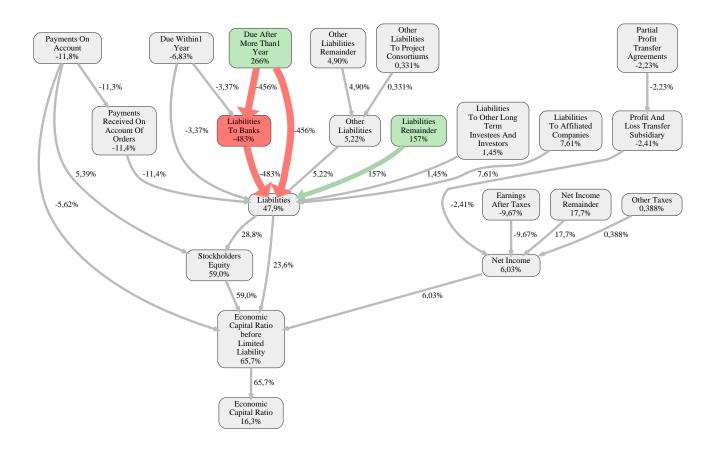

The greatest strength of Cadolto Modulbau GmbH compared to the market average is the variable Due After More Than1 Year, increasing the Economic Capital Ratio by 266% points. The greatest weakness of Cadolto Modulbau GmbH is the variable Liabilities To Banks, reducing the Economic Capital Ratio by 483% points.