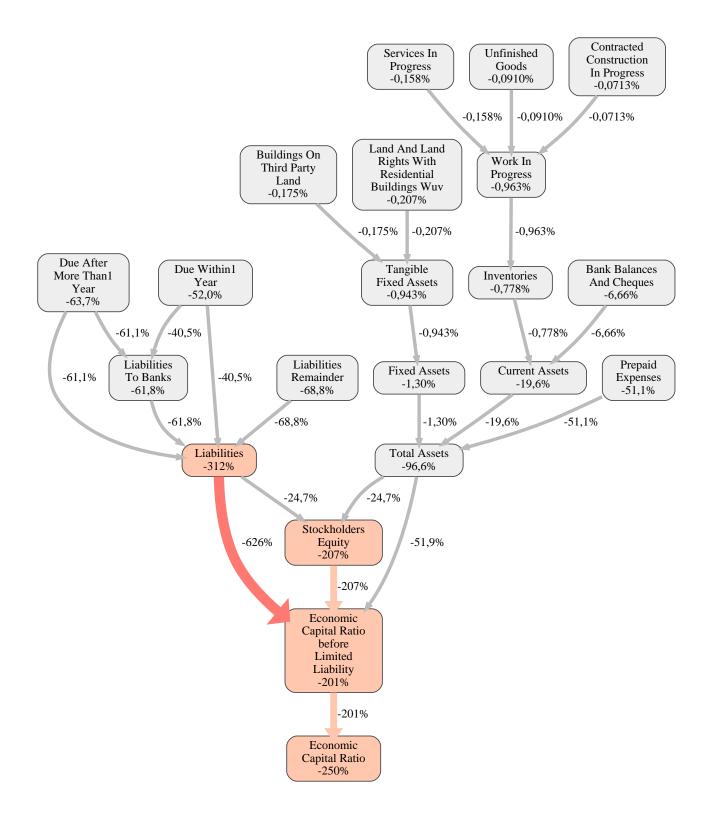

The greatest strength of Monte Hochbau GmbH compared to the market average is the variable Payments On Account, increasing the Economic Capital Ratio by 0,024% points. The greatest weakness of Monte Hochbau GmbH is the variable Liabilities, reducing the Economic Capital Ratio by 312% points.

The company's Economic Capital Ratio, given in the ranking table, is 0,031%, being 250% points below the market average of 250%.

| Input Variable                                           | Value in<br>TEUR |
|----------------------------------------------------------|------------------|
| And Land Rights With Buildings Under Construction        | 0                |
| Bank Balances And Cheques                                | 1,4              |
| Bonds                                                    | 0                |
| Buildings On Third Party Land                            | 0                |
| Completed                                                | 0                |
| Computer Software                                        | 0                |
| Concessions                                              | 0                |
| Construction Preparatory Costs                           | 0                |
| Contracted Construction In Progress                      | 0                |
| Current Assets Remainder                                 | 0,000010         |
| Deferred Tax Assets                                      | 0                |
| Deficit Not Covered By Equity                            | 0                |
| Due After More Than1 Year                                | 213              |
| Due Within1 Year                                         | 37               |
| Earnings After Taxes                                     | 0                |
| Eceivables From Care                                     | 0                |
| Excess Of Plan Assets Over Pension Liability             | 0                |
| Expenses For The Cession Of Profit Participation Capital | 0                |
| Finished Goods                                           | 0                |
| Fixed Assets Remainder                                   | 0                |
| From Capital Lease Contracts                             | 0                |
| Goodwill                                                 | 0                |
| Income From Change In Deferred Taxes                     | 0                |
| Income From Loss Absorption                              | 0                |
| Industrial Rights                                        | 0                |
| Intangible Fixed Assets Remainder                        | 0                |
| Inventories Gross Before Deduction Of Prepayments        | 0                |
| Inventories Remainder                                    | 0                |