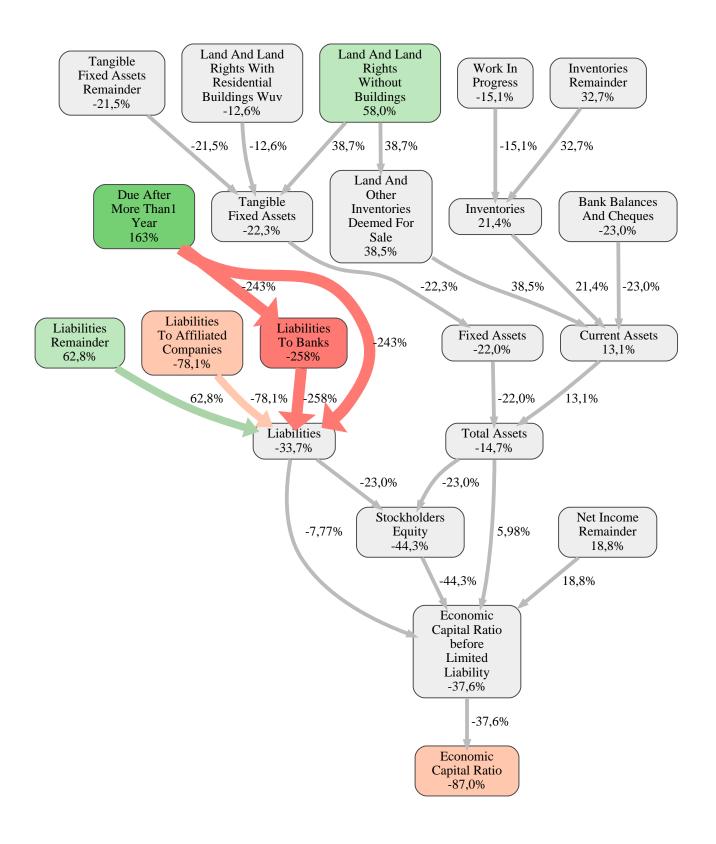

### Bonava Wohnbau GmbH Rank 92 of 110

The relative strengths and weaknesses of Bonava Wohnbau GmbH are analyzed with respect to the market average, including all of its competitors. We analyzed all variables having an effect on the Economic Capital Ratio.

The greatest strength of Bonava Wohnbau GmbH compared to the market average is the variable Due After More Than1 Year, increasing the Economic Capital Ratio by 163% points. The greatest weakness of Bonava Wohnbau GmbH is the variable Liabilities To Banks, reducing the Economic Capital Ratio by 258% points.

The company's Economic Capital Ratio, given in the ranking table, is 163%, being 87% points below the market average of 250%.

| Input Variable                                           | Value in<br>TEUR |
|----------------------------------------------------------|------------------|
| And Land Rights With Buildings Under Construction        | 0                |
| Bank Balances And Cheques                                | 44               |
| Bonds                                                    | 0                |
| Buildings On Third Party Land                            | 0                |
| Completed                                                | 0                |
| Computer Software                                        | 0                |
| Concessions                                              | 0                |
| Construction Preparatory Costs                           | 0                |
| Contracted Construction In Progress                      | 0                |
| Current Assets Remainder                                 | 0,000010         |
| Deferred Tax Assets                                      | 0                |
| Deficit Not Covered By Equity                            | 0                |
| Due After More Than1 Year                                | 0                |
| Due Within1 Year                                         | 0                |
| Earnings After Taxes                                     | 186              |
| Eceivables From Care                                     | 0                |
| Excess Of Plan Assets Over Pension Liability             | 0                |
| Expenses For The Cession Of Profit Participation Capital | 0                |
| Finished Goods                                           | 0                |
| Fixed Assets Remainder                                   | 0                |
| From Capital Lease Contracts                             | 0                |
| Goodwill                                                 | 0                |
| Income From Change In Deferred Taxes                     | 0                |
| Income From Loss Absorption                              | 5.559            |
| Industrial Rights                                        | 0                |
| Intangible Fixed Assets Remainder                        | 0                |
| Inventories Gross Before Deduction Of                    | 0                |
| Prepayments                                              |                  |
| Inventories Remainder                                    | 131.867          |