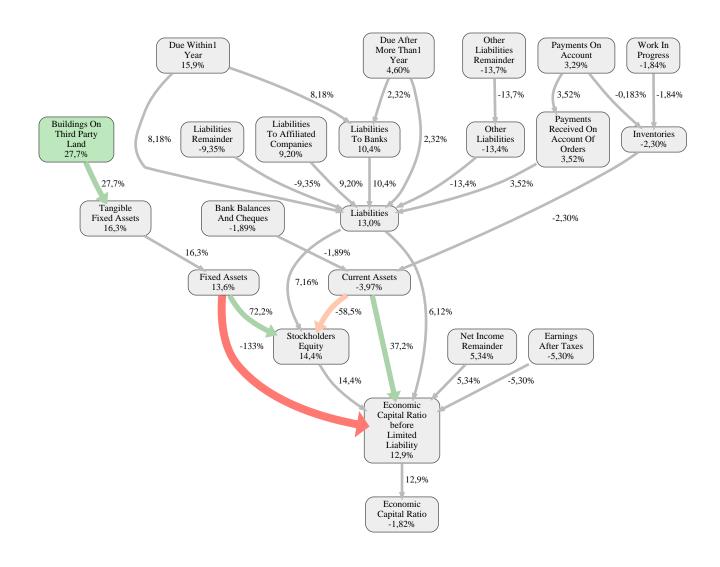

#### BMS Industriebau GmbH Rank 73 of 115

The relative strengths and weaknesses of BMS Industriebau GmbH are analyzed with respect to the market average, including all of its competitors. We analyzed all variables having an effect on the Economic Capital Ratio.

The greatest strength of BMS Industriebau GmbH compared to the market average is the variable Buildings On Third Party Land, increasing the Economic Capital Ratio by 28% points. The greatest weakness of BMS Industriebau GmbH is the variable Other Liabilities Remainder, reducing the Economic Capital Ratio by 14% points.

The company's Economic Capital Ratio, given in the ranking table, is 253%, being 1,8% points below the market average of 255%.

| Input Variable                                           | Value in<br>TEUR |
|----------------------------------------------------------|------------------|
| And Land Rights With Buildings Under Construction        | 0                |
| Bank Balances And Cheques                                | 910              |
| Bonds                                                    | 0                |
| Buildings On Third Party Land                            | 4.753            |
| Completed                                                | 0                |
| Computer Software                                        | 0                |
| Concessions                                              | 0                |
| Construction Preparatory Costs                           | 0                |
| Contracted Construction In Progress                      | 0                |
| Current Assets Remainder                                 | 0,000030         |
| Deferred Tax Assets                                      | 0                |
| Deficit Not Covered By Equity                            | 0                |
| Due After More Than1 Year                                | 0                |
| Due Within1 Year                                         | 0                |
| Earnings After Taxes                                     | 695              |
| Eceivables From Care                                     | 0                |
| Excess Of Plan Assets Over Pension Liability             | 0                |
| Expenses For The Cession Of Profit Participation Capital | 0                |
| Finished Goods                                           | 0                |
| Fixed Assets Remainder                                   | 22               |
| From Capital Lease Contracts                             | 0                |
| Goodwill                                                 | 0                |
| Income From Change In Deferred Taxes                     | 0                |
| Income From Loss Absorption                              | 0                |
| Industrial Rights                                        | 0                |
| Intangible Fixed Assets Remainder                        | 0                |
| Inventories Gross Before Deduction Of Prepayments        | 0                |
| Inventories Remainder                                    | 506              |