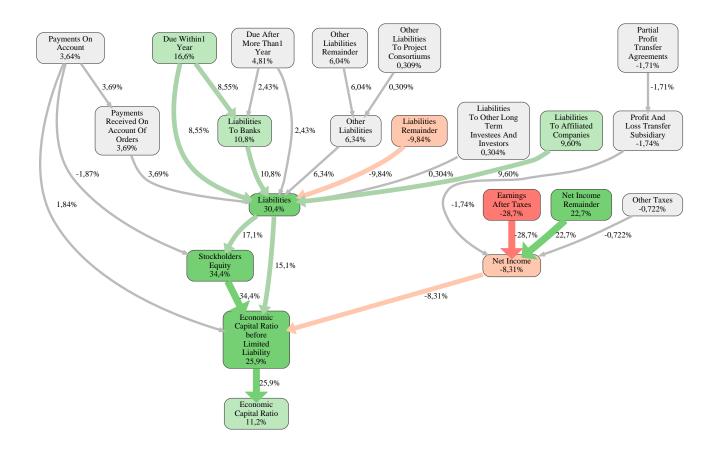

### Sander Massivhaus GmbH Rank 49 of 115

The relative strengths and weaknesses of Sander Massivhaus GmbH are analyzed with respect to the market average, including all of its competitors. We analyzed all variables having an effect on the Economic Capital Ratio.

The greatest strength of Sander Massivhaus GmbH compared to the market average is the variable Stockholders Equity, increasing the Economic Capital Ratio by 34% points. The greatest weakness of Sander Massivhaus GmbH is the variable Earnings After Taxes, reducing the Economic Capital Ratio by 29% points.

The company's Economic Capital Ratio, given in the ranking table, is 266%, being 11% points above the market average of 255%.

| Input Variable                                           | Value in<br>TEUR |
|----------------------------------------------------------|------------------|
| And Land Rights With Buildings Under Construction        | 0                |
| Bank Balances And Cheques                                | 187              |
| Bonds                                                    | 0                |
| Buildings On Third Party Land                            | 0                |
| Completed                                                | 0                |
| Computer Software                                        | 0                |
| Concessions                                              | 0                |
| Construction Preparatory Costs                           | 0                |
| Contracted Construction In Progress                      | 0                |
| Current Assets Remainder                                 | 0,000020         |
| Deferred Tax Assets                                      | 0                |
| Deficit Not Covered By Equity                            | 0                |
| Due After More Than1 Year                                | 0                |
| Due Within1 Year                                         | 0                |
| Earnings After Taxes                                     | 0                |
| Eceivables From Care                                     | 0                |
| Excess Of Plan Assets Over Pension Liability             | 0                |
| Expenses For The Cession Of Profit Participation Capital | 0                |
| Finished Goods                                           | 0                |
| Fixed Assets Remainder                                   | 0                |
| From Capital Lease Contracts                             | 0                |
| Goodwill                                                 | 0                |
| Income From Change In Deferred Taxes                     | 0                |
| Income From Loss Absorption                              | 0                |
| Industrial Rights                                        | 0                |
| Intangible Fixed Assets Remainder                        | 0                |
| Inventories Gross Before Deduction Of Prepayments        | 0                |
| Inventories Remainder                                    | 0                |