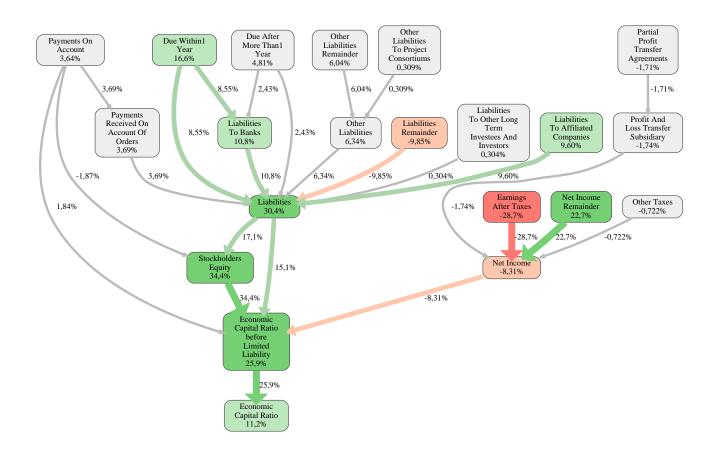

### Markgraf Familien GmbH Rank 48 of 115

The relative strengths and weaknesses of Markgraf Familien GmbH are analyzed with respect to the market average, including all of its competitors. We analyzed all variables having an effect on the Economic Capital Ratio.

The greatest strength of Markgraf Familien GmbH compared to the market average is the variable Stockholders Equity, increasing the Economic Capital Ratio by 34% points. The greatest weakness of Markgraf Familien GmbH is the variable Earnings After Taxes, reducing the Economic Capital Ratio by 29% points.

The company's Economic Capital Ratio, given in the ranking table, is 266%, being 11% points above the market average of 255%.

| Input Variable                                           | Value in<br>TEUR |
|----------------------------------------------------------|------------------|
| And Land Rights With Buildings Under Construction        | 0                |
| Bank Balances And Cheques                                | 1.587            |
| Bonds                                                    | 0                |
| Buildings On Third Party Land                            | 0                |
| Completed                                                | 0                |
| Computer Software                                        | 0                |
| Concessions                                              | 0                |
| Construction Preparatory Costs                           | 0                |
| Contracted Construction In Progress                      | 0                |
| Current Assets Remainder                                 | 0                |
| Deferred Tax Assets                                      | 0                |
| Deficit Not Covered By Equity                            | 0                |
| Due After More Than1 Year                                | 0                |
| Due Within1 Year                                         | 0,54             |
| Earnings After Taxes                                     | 0                |
| Eceivables From Care                                     | 0                |
| Excess Of Plan Assets Over Pension<br>Liability          | 0                |
| Expenses For The Cession Of Profit Participation Capital | 0                |
| Finished Goods                                           | 0                |
| Fixed Assets Remainder                                   | -32.358          |
| From Capital Lease Contracts                             | 0                |
| Goodwill                                                 | 0                |
| Income From Change In Deferred Taxes                     | 0                |
| Income From Loss Absorption                              | 0                |
| Industrial Rights                                        | 0                |
| Intangible Fixed Assets Remainder                        | 0                |
| Inventories Gross Before Deduction Of Prepayments        | 0                |
| Inventories Remainder                                    | 0                |