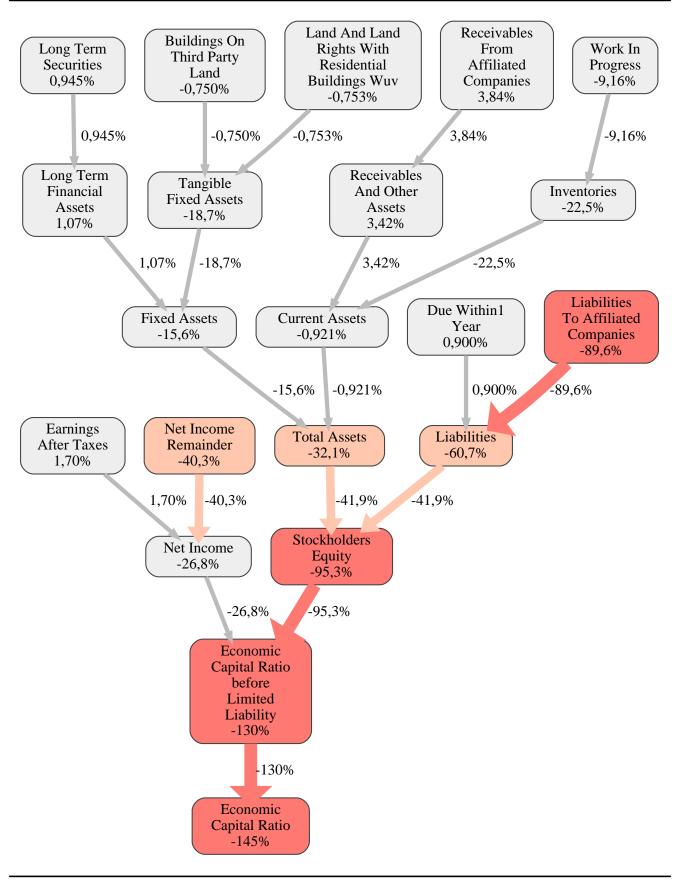

The greatest strength of Goldbeck GmbH compared to the market average is the variable Receivables From Affiliated Companies, increasing the Economic Capital Ratio by 3,8% points. The greatest weakness of Goldbeck GmbH is the variable Stockholders Equity, reducing the Economic Capital Ratio by 95% points.

The company's Economic Capital Ratio, given in the ranking table, is 110%, being 145% points below the market average of 255%.

| Input Variable                                  | Value in<br>TEUR | Output Variable                            | Value in<br>TEUR |
|-------------------------------------------------|------------------|--------------------------------------------|------------------|
| And Land Rights With Buildings Under            | 0                | Other Assets                               | 0                |
| Construction                                    | 0                | Trade Payables                             | 0                |
| Bank Balances And Cheques                       | 294.447          | Liabilities To Shareholders                | 0                |
| Bonds                                           | 0                | Payments Received On Account Of            | 0                |
| Buildings On Third Party Land                   | 11.066           | Orders                                     | 0                |
| Completed                                       | 0                | Other Liabilities                          | 0                |
| Computer Software                               | 0                | Liabilities To Banks                       | 0                |
| Concessions                                     | 0                | Liabilities                                | 510.940          |
| Construction Preparatory Costs                  | 0                | Shares In Affiliated Companies             | 0                |
| Contracted Construction In Progress             | 0                | Other Long Term Financial Assets           | 0                |
| Current Assets Remainder                        | 0                | Other Long Term Equity Investments         | 0                |
| Deferred Tax Assets                             | 0                | Long Term Financial Assets                 | 74.989           |
| Deficit Not Covered By Equity                   | 0                | Trade Receivables                          | 0                |
| Due After More Than1 Year                       | 0                | Finished Goods And Merchandise             | 0                |
| Due Within1 Year                                | 0                | Recognised Deferred Taxes                  | 0                |
| Earnings After Taxes                            | 113.605          | Profit And Loss Transfer Subsidiary        | 0                |
| Eceivables From Care                            | 0                | Technical Equipment And Machinery          | 0                |
| Excess Of Plan Assets Over Pension<br>Liability | 0                | Land And Other Inventories Deemed For Sale | 0                |
| Expenses For The Cession Of Profit              | 0                | Other Tangible Fixed Assets                | 0                |
| Participation Capital                           | 0                | Licences Rights And Assets                 | 0                |
| Finished Goods                                  | 0                | Internally Generated Industrial Property   | 0                |
| Fixed Assets Remainder                          | 0,000030         | Rights And Similar Values                  | 0                |
| From Capital Lease Contracts                    | 0                | Intangible Fixed Assets                    | 0                |
| Goodwill                                        | 0                | Operating And Office Equipment             | 0                |
| Income From Change In Deferred Taxes            | 0                | Tangible Fixed Assets                      | 22.133           |
| Income From Loss Absorption                     | 0                | Fixed Assets                               | 97.121           |
| Industrial Rights                               | 0                | Work In Progress                           | 0                |
| Intangible Fixed Assets Remainder               | 0                | Prepayments Received On Account Of         |                  |
| Inventories Gross Before Deduction Of           | 0                | Orders Deducted From Assets On The         | 0                |
| Prepayments                                     | 0                | Face Of The Balance Sheet                  |                  |
| Inventories Remainder                           | 0                | Securities                                 | 0                |