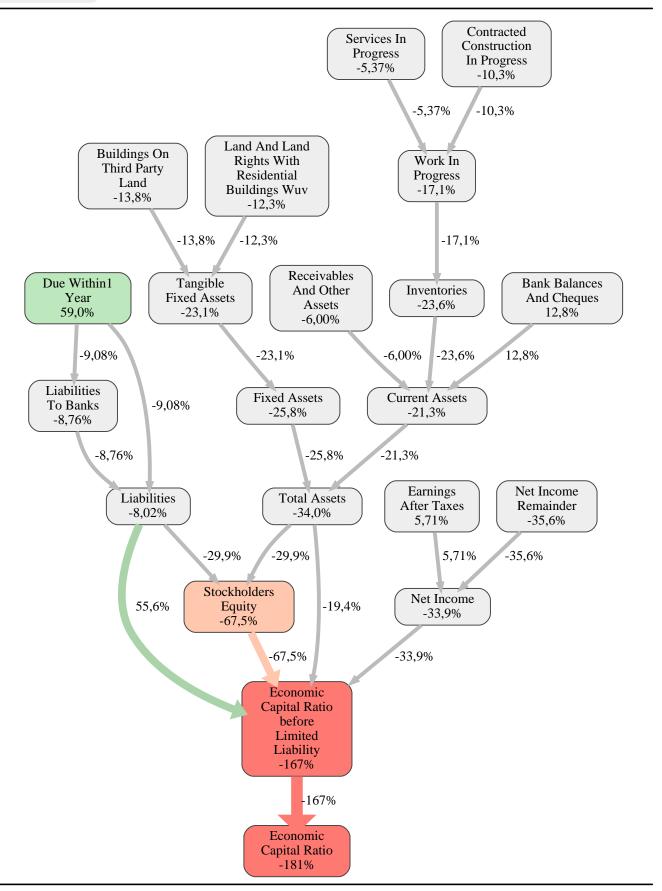

#### Koska Bau GmbH Rank 108 of 115

The relative strengths and weaknesses of Koska Bau GmbH are analyzed with respect to the market average, including all of its competitors. We analyzed all variables having an effect on the Economic Capital Ratio.

The greatest strength of Koska Bau GmbH compared to the market average is the variable Due Within1 Year, increasing the Economic Capital Ratio by 59% points. The greatest weakness of Koska Bau GmbH is the variable Stockholders Equity, reducing the Economic Capital Ratio by 67% points.

The company's Economic Capital Ratio, given in the ranking table, is 74%, being 181% points below the market average of 255%.

| Input Variable                                           | Value in<br>TEUR |
|----------------------------------------------------------|------------------|
| And Land Rights With Buildings Under Construction        | 0                |
| Bank Balances And Cheques                                | 94               |
| Bonds                                                    | 0                |
| Buildings On Third Party Land                            | 0                |
| Completed                                                | 0                |
| Computer Software                                        | 0                |
| Concessions                                              | 0                |
| Construction Preparatory Costs                           | 0                |
| Contracted Construction In Progress                      | 0                |
| Current Assets Remainder                                 | -0,000020        |
| Deferred Tax Assets                                      | 0                |
| Deficit Not Covered By Equity                            | 0                |
| Due After More Than1 Year                                | 0                |
| Due Within1 Year                                         | 165              |
| Earnings After Taxes                                     | 28               |
| Eceivables From Care                                     | 0                |
| Excess Of Plan Assets Over Pension Liability             | 0                |
| Expenses For The Cession Of Profit Participation Capital | 0                |
| Finished Goods                                           | 0                |
| Fixed Assets Remainder                                   | 0                |
| From Capital Lease Contracts                             | 0                |
| Goodwill                                                 | 0                |
| Income From Change In Deferred Taxes                     | 0                |
| Income From Loss Absorption                              | 0                |
| Industrial Rights                                        | 0                |
| Intangible Fixed Assets Remainder                        | 0                |
| Inventories Gross Before Deduction Of Prepayments        | 0                |
| Inventories Remainder                                    | 0                |