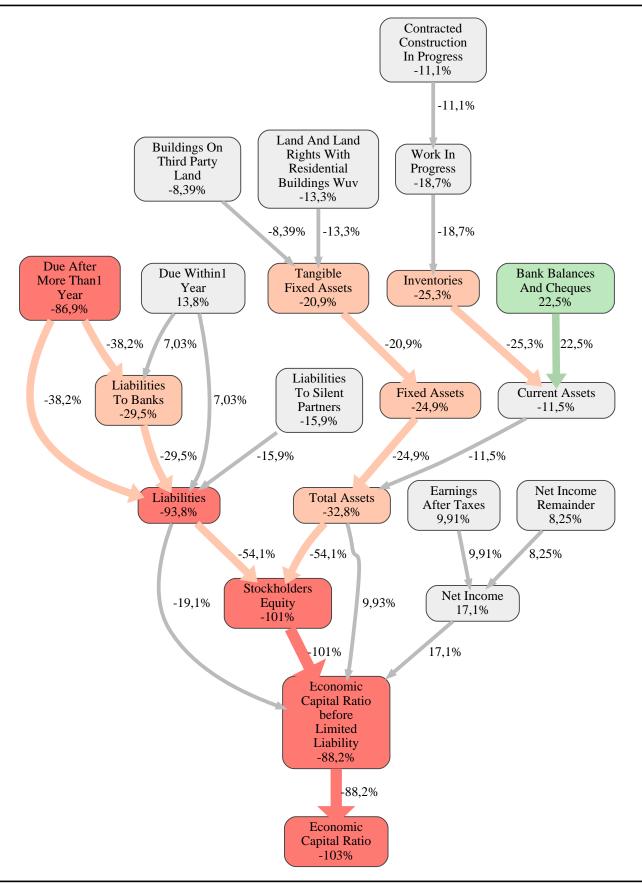

#### VSTR AG Rodewisch Rank 97 of 115

The relative strengths and weaknesses of VSTR AG Rodewisch are analyzed with respect to the market average, including all of its competitors. We analyzed all variables having an effect on the Economic Capital Ratio.

The greatest strength of VSTR AG Rodewisch compared to the market average is the variable Bank Balances And Cheques, increasing the Economic Capital Ratio by 22% points. The greatest weakness of VSTR AG Rodewisch is the variable Stockholders Equity, reducing the Economic Capital Ratio by 101% points.

The company's Economic Capital Ratio, given in the ranking table, is 152%, being 103% points below the market average of 255%.

| Input Variable                                  | Value in<br>TEUR | Output Variable                               | Value in<br>TEUR |
|-------------------------------------------------|------------------|-----------------------------------------------|------------------|
| And Land Rights With Buildings Under            | 0                | Other Assets                                  | 0                |
| Construction                                    | -                | Trade Payables                                | 0                |
| Bank Balances And Cheques                       | 5.475            | Liabilities To Shareholders                   | 0                |
| Bonds                                           | 0                | Payments Received On Account Of               | 0                |
| Buildings On Third Party Land                   | 429              | Orders                                        | 0                |
| Completed                                       | 0                | Other Liabilities                             | 0                |
| Computer Software                               | 0                | Liabilities To Banks                          | 2.426            |
| Concessions                                     | 0                | Liabilities                                   | 6.709            |
| Construction Preparatory Costs                  | 0                | Shares In Affiliated Companies                | 0                |
| Contracted Construction In Progress             | 0                | Other Long Term Financial Assets              | 0                |
| Current Assets Remainder                        | 0,000010         | Other Long Term Equity Investments            | 0                |
| Deferred Tax Assets                             | 0                | Long Term Financial Assets                    | 0                |
| Deficit Not Covered By Equity                   | 0                | Trade Receivables                             | 0                |
| Due After More Than1 Year                       | 2.426            | Finished Goods And Merchandise                | 0                |
| Due Within1 Year                                | 0                | Recognised Deferred Taxes                     | 0                |
| Earnings After Taxes                            | 1.295            | Profit And Loss Transfer Subsidiary           | 0                |
| Eceivables From Care                            | 0                | Technical Equipment And Machinery             | 0                |
| Excess Of Plan Assets Over Pension<br>Liability | 0                | Land And Other Inventories Deemed For<br>Sale | 0                |
| Expenses For The Cession Of Profit              | 0                | Other Tangible Fixed Assets                   | 0                |
| Participation Capital                           | 0                | Licences Rights And Assets                    | 0                |
| Finished Goods                                  | 0                | Internally Generated Industrial Property      | 0                |
| Fixed Assets Remainder                          | 0,000020         | Rights And Similar Values                     | 0                |
| From Capital Lease Contracts                    | 0                | Intangible Fixed Assets                       | 0,0010           |
| Goodwill                                        | 0,0010           | Operating And Office Equipment                | 0                |
| Income From Change In Deferred Taxes            | 0                | Tangible Fixed Assets                         | 858              |
| Income From Loss Absorption                     | 0                | Fixed Assets                                  | 858              |
| Industrial Rights                               | 0                | Work In Progress                              | 0                |
| Intangible Fixed Assets Remainder               | 0                | Prepayments Received On Account Of            |                  |
| Inventories Gross Before Deduction Of           |                  | Orders Deducted From Assets On The            | 0                |
| Prepayments                                     | 0                | Face Of The Balance Sheet                     |                  |
| Inventories Remainder                           | 236              | Securities                                    | 0                |