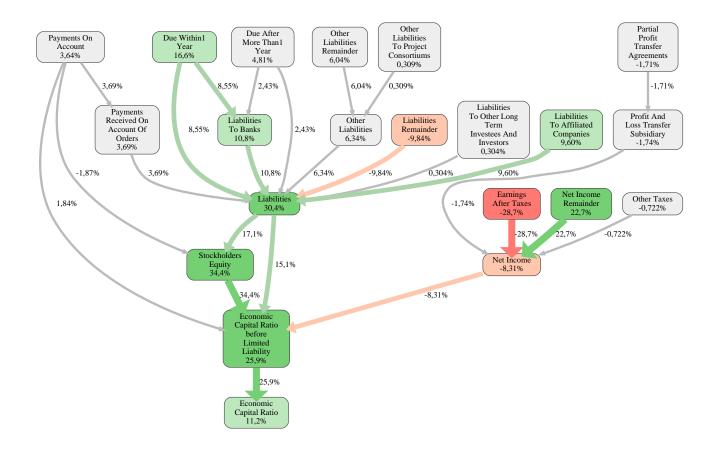

### Bauunternehmung Peter Igl GmbH Rank 49 of 115

The relative strengths and weaknesses of Bauunternehmung Peter Igl GmbH are analyzed with respect to the market average, including all of its competitors. We analyzed all variables having an effect on the Economic Capital Ratio.

The greatest strength of Bauunternehmung Peter Igl GmbH compared to the market average is the variable Stockholders Equity, increasing the Economic Capital Ratio by 34% points. The greatest weakness of Bauunternehmung Peter Igl GmbH is the variable Earnings After Taxes, reducing the Economic Capital Ratio by 29% points.

The company's Economic Capital Ratio, given in the ranking table, is 266%, being 11% points above the market average of 255%.

| Input Variable                                           | Value in<br>TEUR |
|----------------------------------------------------------|------------------|
| And Land Rights With Buildings Under Construction        | 0                |
| Bank Balances And Cheques                                | 93               |
| Bonds                                                    | 0                |
| Buildings On Third Party Land                            | 0                |
| Completed                                                | 0                |
| Computer Software                                        | 0                |
| Concessions                                              | 0                |
| Construction Preparatory Costs                           | 0                |
| Contracted Construction In Progress                      | 0                |
| Current Assets Remainder                                 | -0,000010        |
| Deferred Tax Assets                                      | 0                |
| Deficit Not Covered By Equity                            | 0                |
| Due After More Than1 Year                                | 0                |
| Due Within1 Year                                         | 0                |
| Earnings After Taxes                                     | 0                |
| Eceivables From Care                                     | 0                |
| Excess Of Plan Assets Over Pension Liability             | 0                |
| Expenses For The Cession Of Profit Participation Capital | 0                |
| Finished Goods                                           | 0                |
| Fixed Assets Remainder                                   | 0                |
| From Capital Lease Contracts                             | 0                |
| Goodwill                                                 | 0                |
| Income From Change In Deferred Taxes                     | 0                |
| Income From Loss Absorption                              | 0                |
| Industrial Rights                                        | 0                |
| Intangible Fixed Assets Remainder                        | 0                |
| Inventories Gross Before Deduction Of Prepayments        | 0                |
| Inventories Remainder                                    | 0                |