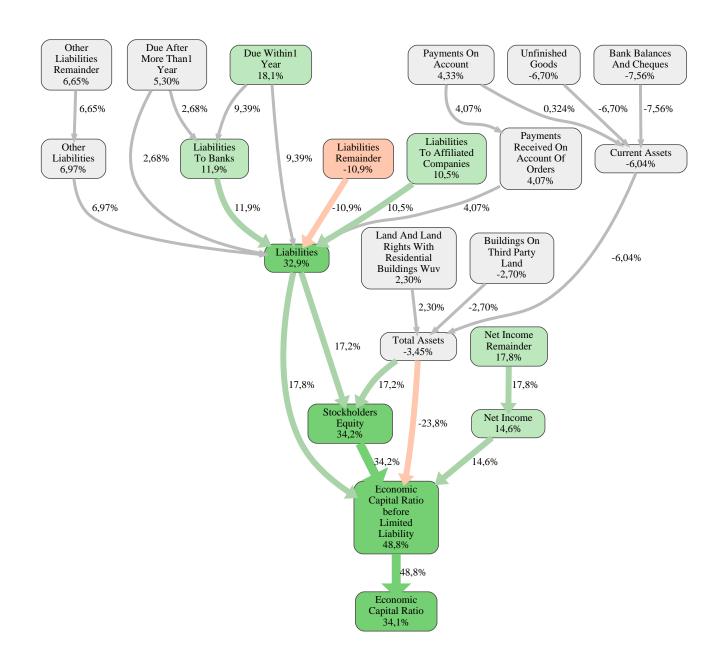

#### Weberhaus GmbH Co KG Rank 18 of 115

The relative strengths and weaknesses of Weberhaus GmbH Co KG are analyzed with respect to the market average, including all of its competitors. We analyzed all variables having an effect on the Economic Capital Ratio.

The greatest strength of Weberhaus GmbH Co KG compared to the market average is the variable Stockholders Equity, increasing the Economic Capital Ratio by 34% points. The greatest weakness of Weberhaus GmbH Co KG is the variable Liabilities Remainder, reducing the Economic Capital Ratio by 11% points.

The company's Economic Capital Ratio, given in the ranking table, is 289%, being 34% points above the market average of 255%.

| Input Variable                                  | Value in<br>TEUR | Output Variable                            | Value in<br>TEUR |
|-------------------------------------------------|------------------|--------------------------------------------|------------------|
| And Land Rights With Buildings Under            | 0                | Other Assets                               | 0                |
| Construction                                    | 0                | Trade Payables                             | 0                |
| Bank Balances And Cheques                       | 88.065           | Liabilities To Shareholders                | 0                |
| Bonds                                           | 0                | Payments Received On Account Of            | 0                |
| Buildings On Third Party Land                   | 20.666           | Orders                                     | 0                |
| Completed                                       | 0                | Other Liabilities                          | 0                |
| Computer Software                               | 0                | Liabilities To Banks                       | 0                |
| Concessions                                     | 0                | Liabilities                                | 5,0              |
| Construction Preparatory Costs                  | 0                | Shares In Affiliated Companies             | 0                |
| Contracted Construction In Progress             | 0                | Other Long Term Financial Assets           | 0                |
| Current Assets Remainder                        | 0,000010         | Other Long Term Equity Investments         | 0                |
| Deferred Tax Assets                             | 0                | Long Term Financial Assets                 | 0                |
| Deficit Not Covered By Equity                   | 0                | Trade Receivables                          | 0                |
| Due After More Than1 Year                       | 0                | Finished Goods And Merchandise             | 15               |
| Due Within1 Year                                | 0                | Recognised Deferred Taxes                  | 0                |
| Earnings After Taxes                            | 12.422           | Profit And Loss Transfer Subsidiary        | 0                |
| Eceivables From Care                            | 0                | Technical Equipment And Machinery          | 0                |
| Excess Of Plan Assets Over Pension<br>Liability | 0                | Land And Other Inventories Deemed For Sale | 0                |
| Expenses For The Cession Of Profit              | 0                | Other Tangible Fixed Assets                | 0                |
| Participation Capital                           | 0                | Licences Rights And Assets                 | 0                |
| Finished Goods                                  | 15               | Internally Generated Industrial Property   | 0                |
| Fixed Assets Remainder                          | 0                | Rights And Similar Values                  | 0                |
| From Capital Lease Contracts                    | 0                | Intangible Fixed Assets                    | 792              |
| Goodwill                                        | 0                | Operating And Office Equipment             | 0                |
| Income From Change In Deferred Taxes            | 0                | Tangible Fixed Assets                      | 41.386           |
| Income From Loss Absorption                     | 0                | Fixed Assets                               | 42.178           |
| Industrial Rights                               | 0                | Work In Progress                           | 44.771           |
| Intangible Fixed Assets Remainder               | 138              | Prepayments Received On Account Of         |                  |
| Inventories Gross Before Deduction Of           | 0                | Orders Deducted From Assets On The         | 0                |
| Prepayments                                     | -                | Face Of The Balance Sheet                  |                  |
| Inventories Remainder                           | 3.105            | Securities                                 | 0                |