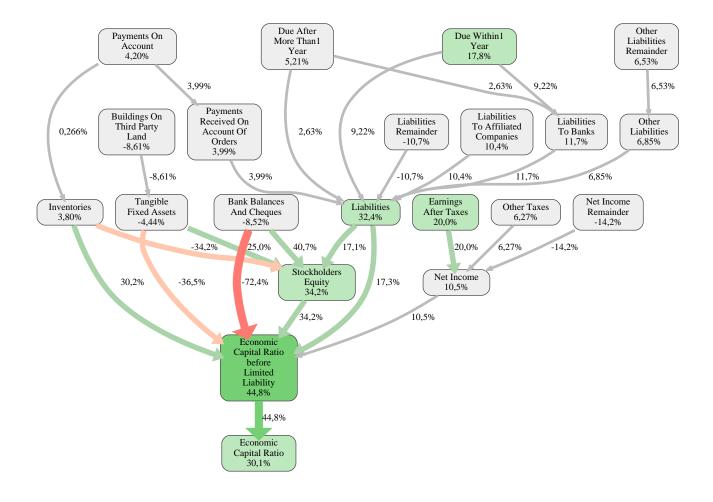

#### Arlt Bauunternehmen GmbH Rank 22 of 115

Arlt Bauunternehmen

The relative strengths and weaknesses of Arlt Bauunternehmen GmbH are analyzed with respect to the market average, including all of its competitors. We analyzed all variables having an effect on the Economic Capital Ratio.

The greatest strength of Arlt Bauunternehmen GmbH compared to the market average is the variable Stockholders Equity, increasing the Economic Capital Ratio by 34% points. The greatest weakness of Arlt Bauunternehmen GmbH is the variable Net Income Remainder, reducing the Economic Capital Ratio by 14% points.

The company's Economic Capital Ratio, given in the ranking table, is 285%, being 30% points above the market average of 255%.

| Input Variable                                           | Value in<br>TEUR |
|----------------------------------------------------------|------------------|
| And Land Rights With Buildings Under Construction        | 0                |
| Bank Balances And Cheques                                | 1.380            |
| Bonds                                                    | 0                |
| Buildings On Third Party Land                            | 543              |
| Completed                                                | 0                |
| Computer Software                                        | 0                |
| Concessions                                              | 0                |
| Construction Preparatory Costs                           | 0                |
| Contracted Construction In Progress                      | 0                |
| Current Assets Remainder                                 | 0                |
| Deferred Tax Assets                                      | 0                |
| Deficit Not Covered By Equity                            | 0                |
| Due After More Than1 Year                                | 0                |
| Due Within1 Year                                         | 0                |
| Earnings After Taxes                                     | 305              |
| Eceivables From Care                                     | 0                |
| Excess Of Plan Assets Over Pension Liability             | 0                |
| Expenses For The Cession Of Profit Participation Capital | 0                |
| Finished Goods                                           | 0                |
| Fixed Assets Remainder                                   | 0,000020         |
| From Capital Lease Contracts                             | 0                |
| Goodwill                                                 | 0                |
| Income From Change In Deferred Taxes                     | 0                |
| Income From Loss Absorption                              | 0                |
| Industrial Rights                                        | 0                |
| Intangible Fixed Assets Remainder                        | 0                |
| Inventories Gross Before Deduction Of Prepayments        | 0                |
| Inventories Remainder                                    | 15               |