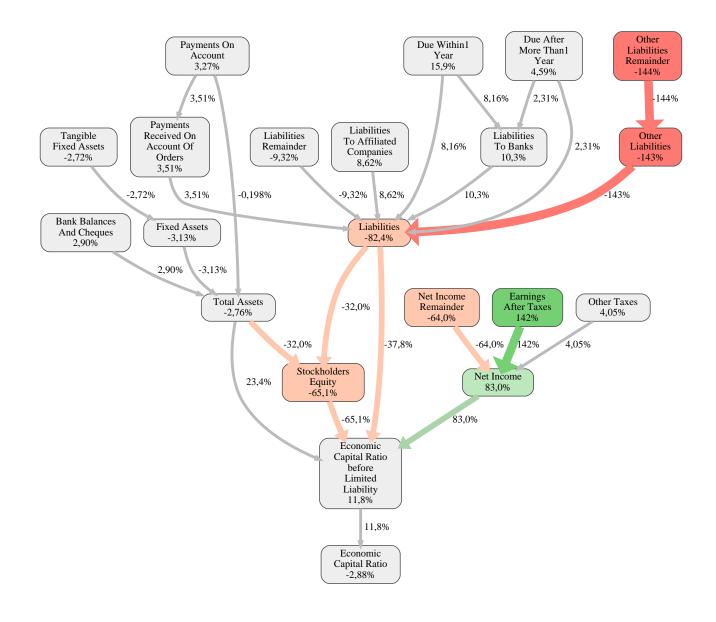

The greatest strength of Bauunternehmung Albert Weil Aktiengesellschaft compared to the market average is the variable Earnings After Taxes, increasing the Economic Capital Ratio by 142% points. The greatest weakness of Bauunternehmung Albert Weil Aktiengesellschaft is the variable Other Liabilities Remainder, reducing the Economic Capital Ratio by 144% points.

The company's Economic Capital Ratio, given in the ranking table, is 252%, being 2,9% points below the market average of 255%.

| Input Variable                                           | Value in<br>TEUR |
|----------------------------------------------------------|------------------|
| And Land Rights With Buildings Under Construction        | 0                |
| Bank Balances And Cheques                                | 1.830            |
| Bonds                                                    | 0                |
| Buildings On Third Party Land                            | 21               |
| Completed                                                | 0                |
| Computer Software                                        | 0                |
| Concessions                                              | 0                |
| Construction Preparatory Costs                           | 0                |
| Contracted Construction In Progress                      | 0                |
| Current Assets Remainder                                 | 0,000020         |
| Deferred Tax Assets                                      | 33               |
| Deficit Not Covered By Equity                            | 0                |
| Due After More Than1 Year                                | 0                |
| Due Within1 Year                                         | 0                |
| Earnings After Taxes                                     | 1.831            |
| Eceivables From Care                                     | 0                |
| Excess Of Plan Assets Over Pension Liability             | 0                |
| Expenses For The Cession Of Profit Participation Capital | 0                |
| Finished Goods                                           | 0                |
| Fixed Assets Remainder                                   | 0                |
| From Capital Lease Contracts                             | 0                |
| Goodwill                                                 | 0                |
| Income From Change In Deferred Taxes                     | 0                |
| Income From Loss Absorption                              | 0                |
| Industrial Rights                                        | 0                |
| Intangible Fixed Assets Remainder                        | 0                |
| Inventories Gross Before Deduction Of Prepayments        | 0                |
| Inventories Remainder                                    | 467              |