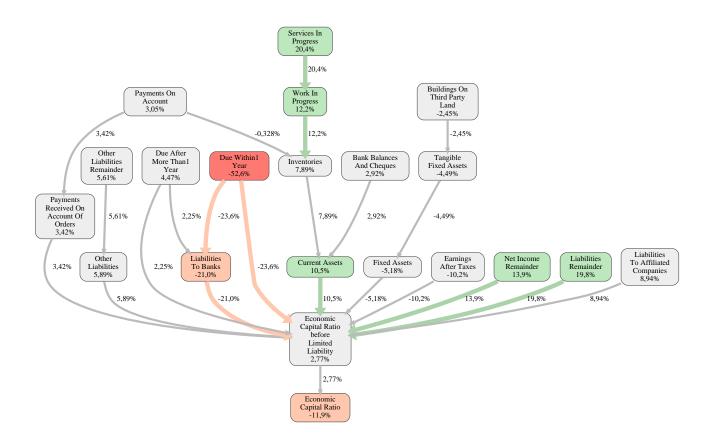

### Schmeing Bau GmbH Rank 79 of 115

The relative strengths and weaknesses of Schmeing Bau GmbH are analyzed with respect to the market average, including all of its competitors. We analyzed all variables having an effect on the Economic Capital Ratio.

The greatest strength of Schmeing Bau GmbH compared to the market average is the variable Services In Progress, increasing the Economic Capital Ratio by 20% points. The greatest weakness of Schmeing Bau GmbH is the variable Due Within1 Year, reducing the Economic Capital Ratio by 53% points.

The company's Economic Capital Ratio, given in the ranking table, is 243%, being 12% points below the market average of 255%.

| Input Variable                                           | Value in<br>TEUR |
|----------------------------------------------------------|------------------|
| And Land Rights With Buildings Under Construction        | 0                |
| Bank Balances And Cheques                                | 14.718           |
| Bonds                                                    | 0                |
| Buildings On Third Party Land                            | 188              |
| Completed                                                | 0                |
| Computer Software                                        | 0                |
| Concessions                                              | 0                |
| Construction Preparatory Costs                           | 0                |
| Contracted Construction In Progress                      | 0                |
| Current Assets Remainder                                 | -0,000010        |
| Deferred Tax Assets                                      | 0                |
| Deficit Not Covered By Equity                            | 0                |
| Due After More Than1 Year                                | 0                |
| Due Within1 Year                                         | 5.067            |
| Earnings After Taxes                                     | 1.919            |
| Eceivables From Care                                     | 0                |
| Excess Of Plan Assets Over Pension Liability             | 0                |
| Expenses For The Cession Of Profit Participation Capital | 0                |
| Finished Goods                                           | 0                |
| Fixed Assets Remainder                                   | 0                |
| From Capital Lease Contracts                             | 0                |
| Goodwill                                                 | 0                |
| Income From Change In Deferred Taxes                     | 0                |
| Income From Loss Absorption                              | 0                |
| Industrial Rights                                        | 0                |
| Intangible Fixed Assets Remainder                        | 0                |
| Inventories Gross Before Deduction Of Prepayments        | 0                |
| Inventories Remainder                                    | 74               |