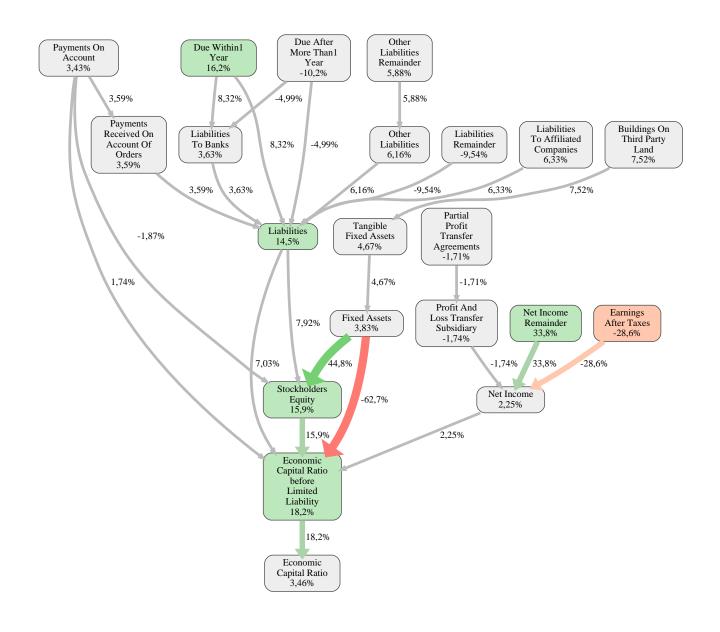

### Wolf System GmbH Rank 67 of 115

The relative strengths and weaknesses of Wolf System GmbH are analyzed with respect to the market average, including all of its competitors. We analyzed all variables having an effect on the Economic Capital Ratio.

The greatest strength of Wolf System GmbH compared to the market average is the variable Net Income Remainder, increasing the Economic Capital Ratio by 34% points. The greatest weakness of Wolf System GmbH is the variable Earnings After Taxes, reducing the Economic Capital Ratio by 29% points.