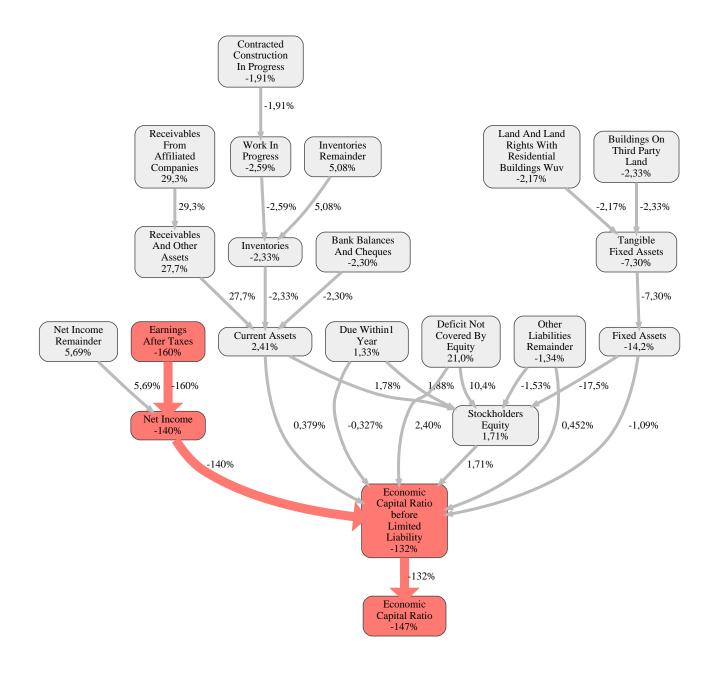

The greatest strength of Cadolto Modulbau GmbH compared to the market average is the variable Receivables From Affiliated Companies, increasing the Economic Capital Ratio by 29% points. The greatest weakness of Cadolto Modulbau GmbH is the variable Earnings After Taxes, reducing the Economic Capital Ratio by 160% points.